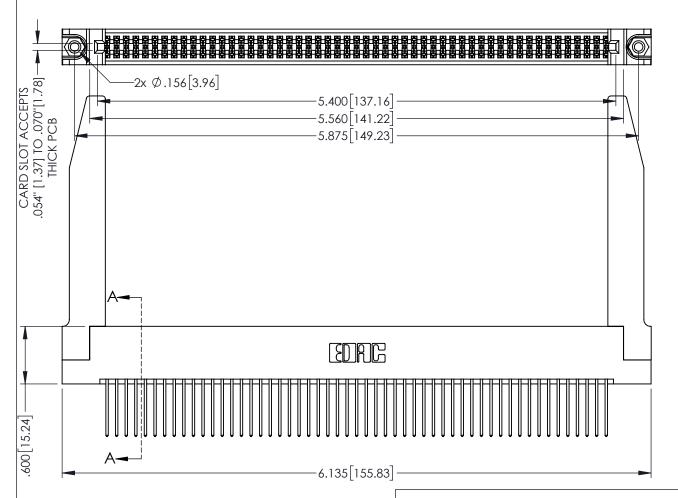

Contact Dimensions: 540-Wire Wrap .025 Sq.(0.64 Sq.) - Tail LG=.560(14.22) .100 (2.54) Contact Spacing x .200 (5.08) Row Spacing

THIS IS A C.A.D. GENERATED DRAWING DO NOT MAKE MANUAL REVISIONS TO MAS

BOOL NOWDER

ORIGINAL

1

INSULATOR MATERIAL: THERMOPLASTIC PBT BLACK, UL 94V-0

CONTACT MATERIAL; COPPER TIN ALLOY

CONTACT PLATING: GOLD ON THE MATING AREA, TIN PLATING ON THE CONTACT TAILS, NICKEL UNDERPLATE

345/395 SERIES CARD EDGE CONNECTOR PART NUMBER: 345-106-540-278