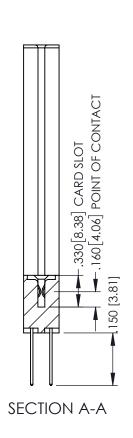

**Contact Code 558** 

Contact Code 559

Contact Code 560

- INSULATOR MATERIAL: THERMOPLASTIC POLYESTER, UL 94V-0 DAP MATERIAL AVAILABLE UPON REQUEST

CONTACT MATERIAL; COPPER ALLOY CONTACT PLATING: GOLD ON THE MATING AREA, TIN PLATING ON THE CONTACT TAILS, NICKEL UNDERPLATE

345/395 SERIES CARD EDGE CONNECTOR CONTACT CODE 555,556,558,559,560 DIMENSIONS

YOUR CONNECTION TO QUALITY & SERVICE

|   | DRAWN: R.STA.MONICA | DATE:MAY.16/2017 |  |
|---|---------------------|------------------|--|
|   | CHECKED:            | DATE:            |  |
|   | SCALE: 1:1          | SHEET 2 OF 2     |  |
| D | DRAWING NUMBER      | ISSUE            |  |
|   | 345-ENG-MASTER      | 1                |  |