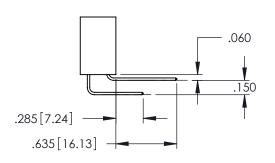

Contact Dimensions: 540-Wire Wrap .025 Sq.(0.64 Sq.) - Tail LG=.560(14.22) .100 (2.54) Contact Spacing x .200 (5.08) Row Spacing

THIS IS A C.A.D. GENERATED DRAWING DO NOT MAKE MANUAL REVISIONS TO MAS

BOOL NOWDER