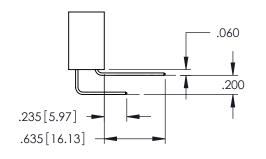

Contact Dimensions: 540-Wire Wrap .025 Sq.(0.64 Sq.) - Tail LG=.560(14.22) .100 (2.54) Contact Spacing x .200 (5.08) Row Spacing

THIS IS A C.A.D. GENERATED DRAWING DO NOT MAKE MANUAL REVISIONS TO MAS

BOOL NOWDER