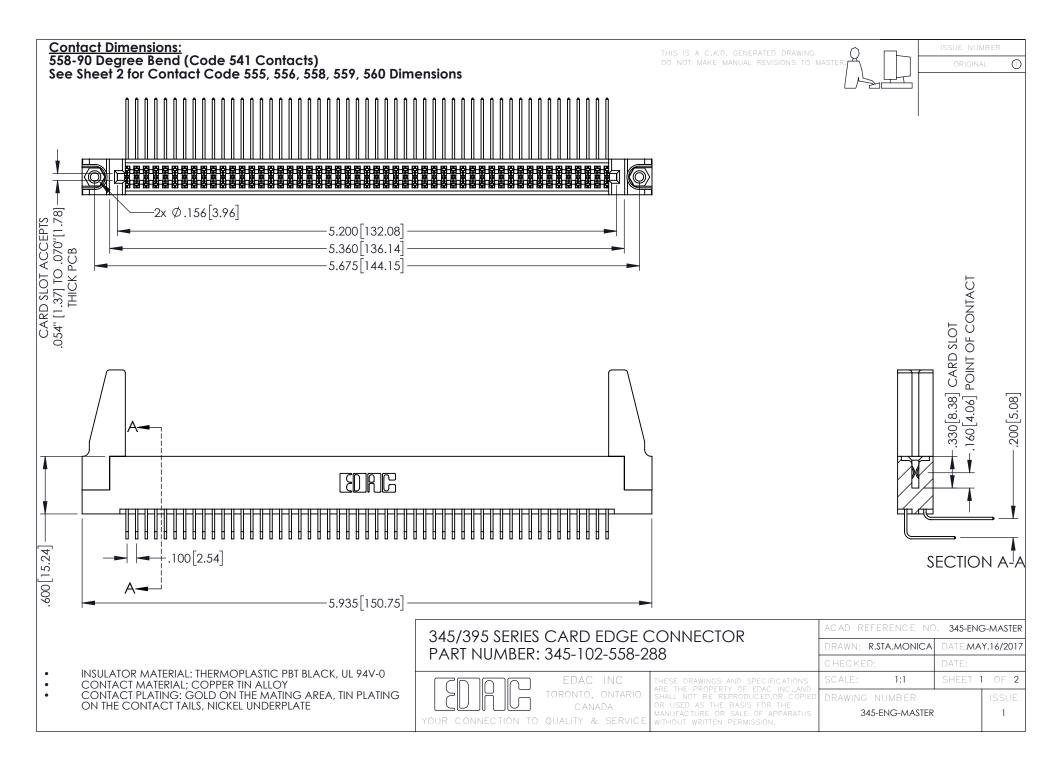

345/395 SERIES CARD EDGE CONNECTOR CONTACT CODE 555,556,558,559,560 DIMENSIONS

YOUR CONNECTION TO QUALITY & SERVICE

ACAD REFERENCE NO. 345-ENG-MASTER DATE:MAY.16/2017 DRAWN: R.STA.MONICA 1:1 SHEET 2 OF 2 345-ENG-MASTER