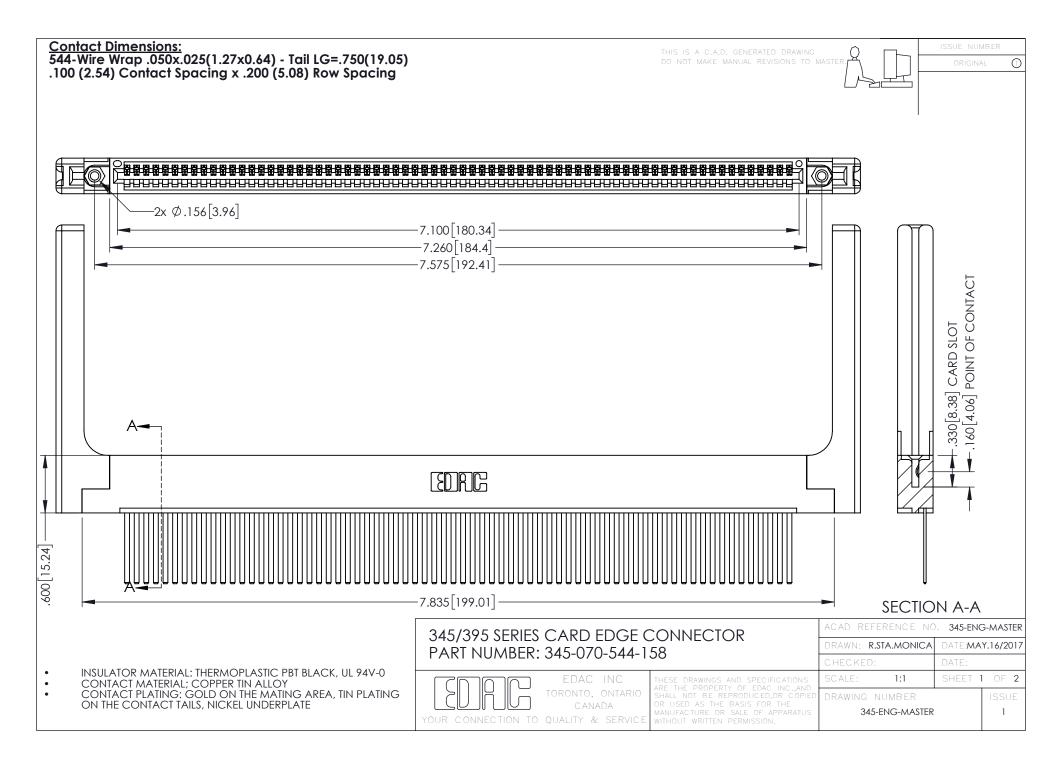

345/395 SERIES CARD EDGE CONNECTOR CONTACT CODE 555,556,558,559,560 DIMENSIONS

YOUR CONNECTION TO QUALITY & SERVICE

345-ENG-MASTER DATE:MAY.16/2017 DRAWN: R.STA.MONICA 1:1 SHEET 2 OF 2

345-ENG-MASTER