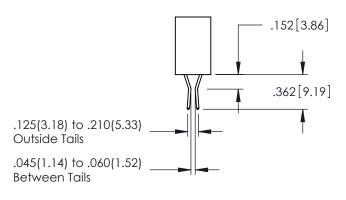

**Contact Code 558** 

Contact Code 559

Contact Code 560

INSULATOR MATERIAL: THERMOPLASTIC POLYESTER, UL 94V-0

DAP MATERIAL AVAILABLE UPON REQUEST

CONTACT MATERIAL; COPPER ALLOY CONTACT PLATING: GOLD ON THE MATING AREA, TIN PLATING ON THE CONTACT TAILS, NICKEL UNDERPLATE

345/395 SERIES CARD EDGE CONNECTOR CONTACT CODE 555,556,558,559,560 DIMENSIONS

YOUR CONNECTION TO QUALITY & SERVICE

345-ENG-MASTER DATE:MAY.16/2017 DRAWN: R.STA.MONICA 1:1 SHEET 2 OF 2

345-ENG-MASTER