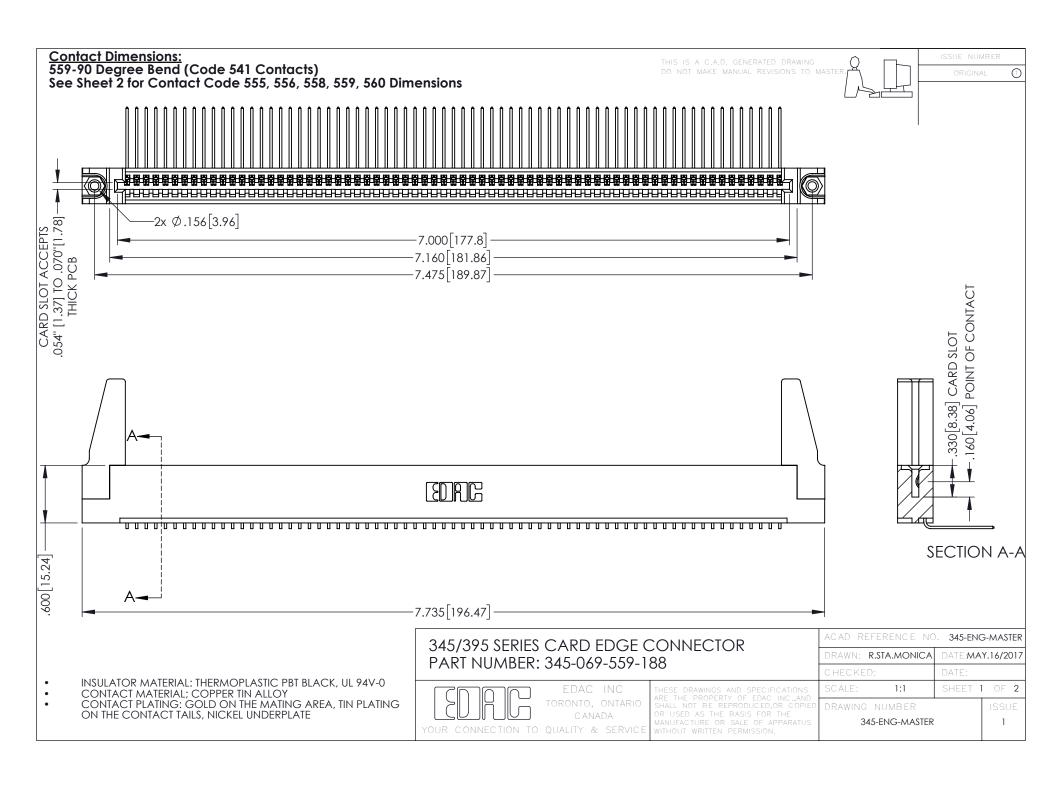

**Contact Code 558** 

Contact Code 559

**Contact Code 560** 

INSULATOR MATERIAL: THERMOPLASTIC POLYESTER, UL 94V-0

DAP MATERIAL AVAILABLE UPON REQUEST

CONTACT MATERIAL; COPPER ALLOY CONTACT PLATING: GOLD ON THE MATING AREA, TIN PLATING ON THE CONTACT TAILS, NICKEL UNDERPLATE

345/395 SERIES CARD EDGE CONNECTOR CONTACT CODE 555,556,558,559,560 DIMENSIONS

YOUR CONNECTION TO QUALITY & SERVICE

|      | ACAD REFERENCE NO. 345-ENG-MASTER |                  |
|------|-----------------------------------|------------------|
| S    | DRAWN: R.STA.MONICA               | DATE:MAY.16/2017 |
|      | CHECKED:                          | DATE:            |
| J ** | SCALE: 1:1                        | SHEET 2 OF 2     |
| ED   | DRAWING NUMBER                    | ISSUE            |

345-E