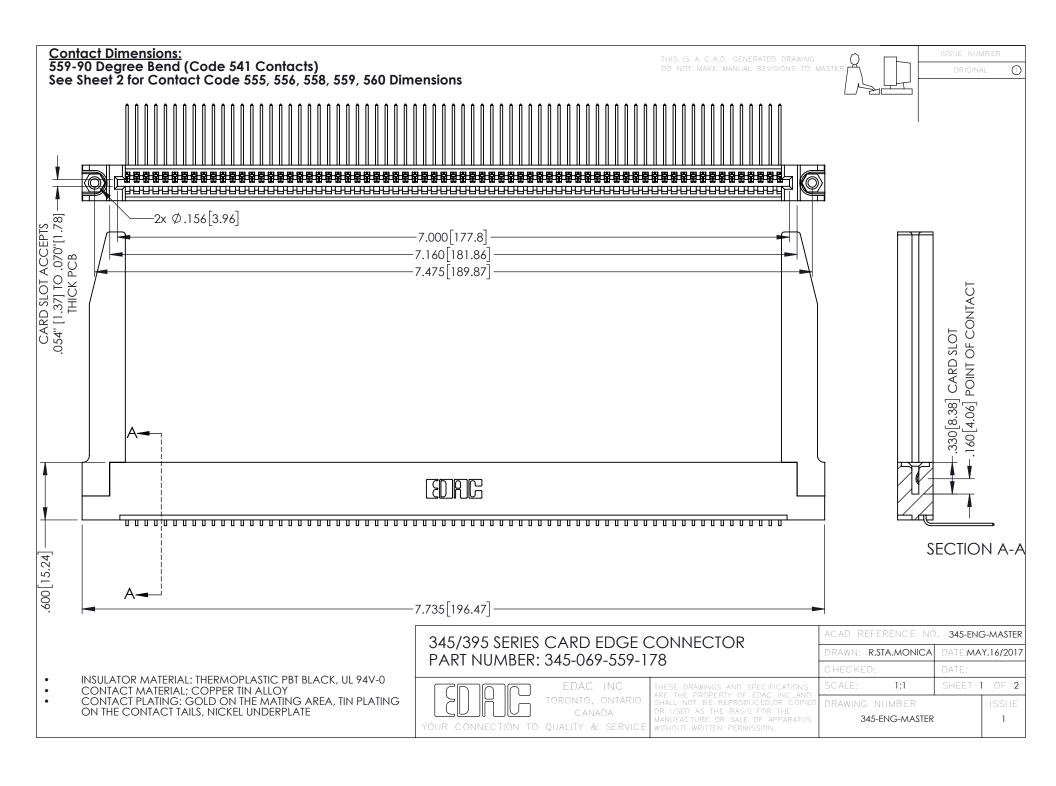

**Contact Code 558** 

Contact Code 559

**Contact Code 560** 

INSULATOR MATERIAL: THERMOPLASTIC POLYESTER, UL 94V-0

DAP MATERIAL AVAILABLE UPON REQUEST

CONTACT MATERIAL; COPPER ALLOY CONTACT PLATING: GOLD ON THE MATING AREA, TIN PLATING ON THE CONTACT TAILS, NICKEL UNDERPLATE

345/395 SERIES CARD EDGE CONNECTOR CONTACT CODE 555,556,558,559,560 DIMENSIONS

YOUR CONNECTION TO QUALITY & SERVICE

|      | ACAD REFERENCE NO. 345-ENG-MASTER |                  |
|------|-----------------------------------|------------------|
| S    | DRAWN: R.STA.MONICA               | DATE:MAY.16/2017 |
|      | CHECKED:                          | DATE:            |
| J ** | SCALE: 1:1                        | SHEET 2 OF 2     |
| ED   | DRAWING NUMBER                    | ISSUE            |

345-E