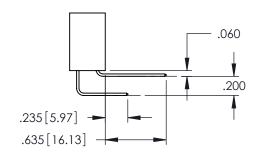

AWING NUMBER

345-ENG-MASTER

**Contact Code 558** 

Contact Code 559

Contact Code 560

INSULATOR MATERIAL: THERMOPLASTIC POLYESTER, UL 94V-0

DAP MATERIAL AVAILABLE UPON REQUEST

CONTACT MATERIAL; COPPER ALLOY CONTACT PLATING: GOLD ON THE MATING AREA, TIN PLATING ON THE CONTACT TAILS, NICKEL UNDERPLATE

345/395 SERIES CARD EDGE CONNECTOR CONTACT CODE 555,556,558,559,560 DIMENSIONS

YOUR CONNECTION TO QUALITY & SERVICE

|      | ACAD REFERENCE NO   | . 345-ENG-MASTER |
|------|---------------------|------------------|
| S    | DRAWN: R.STA.MONICA | DATE:MAY.16/2017 |
|      | CHECKED:            | DATE:            |
| J ** | SCALE: 1:1          | SHEET 2 OF 2     |
| ED   | DRAWING NUMBER      | ISSUE            |