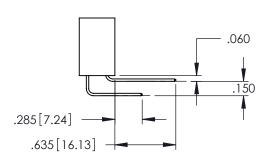

AWING NUMBER

345-ENG-MASTER

**Contact Code 558** 

Contact Code 559

Contact Code 560

INSULATOR MATERIAL: THERMOPLASTIC POLYESTER, UL 94V-0

DAP MATERIAL AVAILABLE UPON REQUEST

CONTACT MATERIAL; COPPER ALLOY CONTACT PLATING: GOLD ON THE MATING AREA, TIN PLATING ON THE CONTACT TAILS, NICKEL UNDERPLATE

345/395 SERIES CARD EDGE CONNECTOR CONTACT CODE 555,556,558,559,560 DIMENSIONS

YOUR CONNECTION TO QUALITY & SERVICE

|      | ACAD REFERENCE NO   | . 345-ENG-MASTER |
|------|---------------------|------------------|
| S    | DRAWN: R.STA.MONICA | DATE:MAY.16/2017 |
|      | CHECKED:            | DATE:            |
| J ** | SCALE: 1:1          | SHEET 2 OF 2     |
| ED   | DRAWING NUMBER      | ISSUE            |