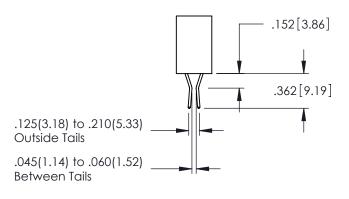

<u>Contact Dimensions:</u>
540-Wire Wrap .025 Sq.(0.64 Sq.) - Tail LG=.560(14.22)
.100 (2.54) Contact Spacing x .200 (5.08) Row Spacing

FHIS IS A C.A.D. GENERATED DRAWING DO NOT MAKE MANUAL REVISIONS TO MASTE

AWING NUMBER

345-ENG-MASTER

**Contact Code 558** 

Contact Code 559

Contact Code 560

INSULATOR MATERIAL: THERMOPLASTIC POLYESTER, UL 94V-0

DAP MATERIAL AVAILABLE UPON REQUEST

CONTACT MATERIAL; COPPER ALLOY CONTACT PLATING: GOLD ON THE MATING AREA, TIN PLATING ON THE CONTACT TAILS, NICKEL UNDERPLATE

345/395 SERIES CARD EDGE CONNECTOR CONTACT CODE 555,556,558,559,560 DIMENSIONS

YOUR CONNECTION TO QUALITY & SERVICE

|      | ACAD REFERENCE NO   | . 345-ENG-MASTER |
|------|---------------------|------------------|
| S    | DRAWN: R.STA.MONICA | DATE:MAY.16/2017 |
|      | CHECKED:            | DATE:            |
| J ** | SCALE: 1:1          | SHEET 2 OF 2     |
| ED   | DRAWING NUMBER      | ISSUE            |