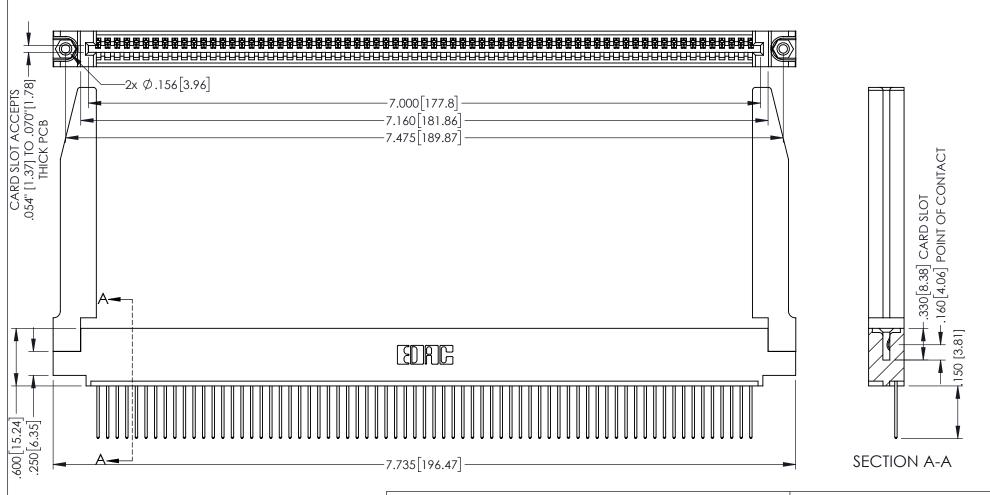

<u>Contact Dimensions:</u>
540-Wire Wrap .025 Sq.(0.64 Sq.) - Tail LG=.560(14.22)
.100 (2.54) Contact Spacing x .200 (5.08) Row Spacing

FHIS IS A C.A.D. GENERATED DRAWING DO NOT MAKE MANUAL REVISIONS TO MASTE

1220E NOMBER

ORIGINAL

1

INSULATOR MATERIAL: THERMOPLASTIC PBT BLACK, UL 94V-0
 CONTACT MATERIAL; COPPER TIN ALLOY

 CONTACT PLATING: GOLD ON THE MATING AREA, TIN PLATING ON THE CONTACT TAILS, NICKEL UNDERPLATE

TORONTO, ONTARIO CANADA

YOUR CONNECTION TO QUALITY & SERVICE

345/395 SERIES CARD EDGE CONNECTOR

PART NUMBER: 345-069-540-478

THESE DRAWINGS AND SPECIFICATIONS
ARE THE PROPERTY OF EDAC INC.,AND
SHALL NOT BE REPRODUCED,OR COPIED
OR USED AS THE BASIS FOR THE
MANUFACTURE OR SALE OF APPARATUS
WITHOUT WRITTEN PERMISSION.

| ACAD REFERENCE NO. 345-ENG-MASTER |                  |
|-----------------------------------|------------------|
| DRAWN: R.STA.MONICA               | DATE:MAY.16/2017 |
| CHECKED:                          | DATE:            |
| SCALE: 1:1                        | SHEET 1 OF 2     |
| DRAWING NUMBER                    | ISSUE            |