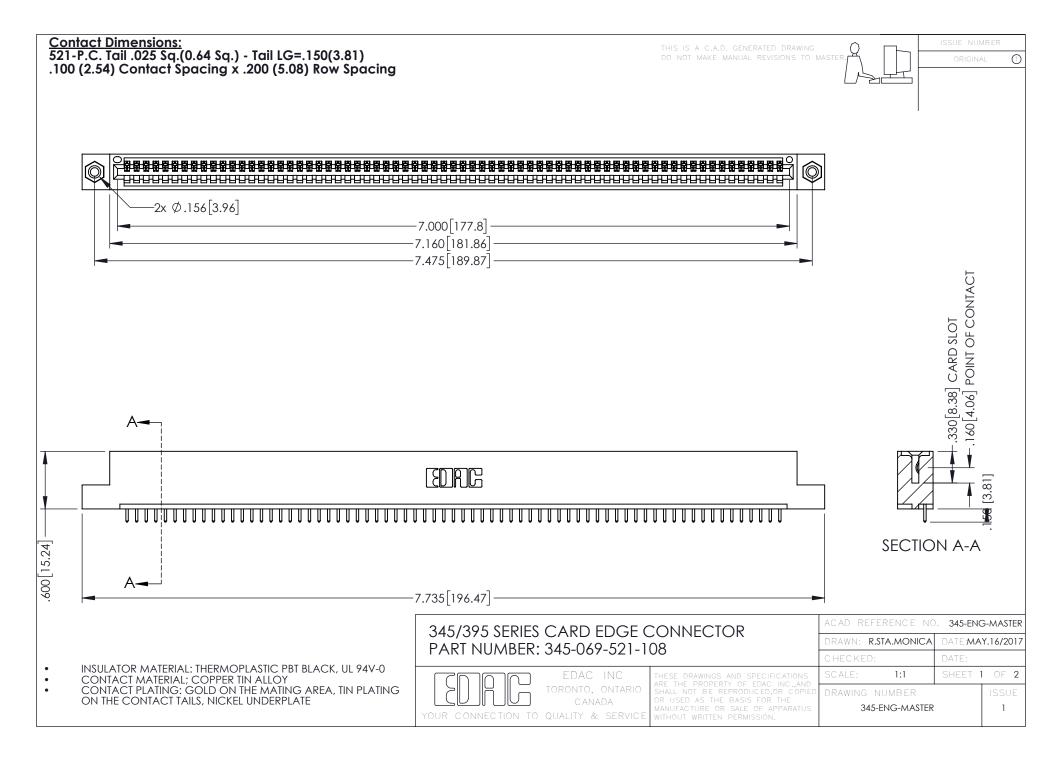

345/395 SERIES CARD EDGE CONNECTOR CONTACT CODE 555,556,558,559,560 DIMENSIONS

YOUR CONNECTION TO QUALITY & SERVICE

|      | ACAD REFERENCE NO. 345-ENG-MASTER |                  |
|------|-----------------------------------|------------------|
| S    | DRAWN: R.STA.MONICA               | DATE:MAY.16/2017 |
|      | CHECKED:                          | DATE:            |
| J ** | SCALE: 1:1                        | SHEET 2 OF 2     |
| ED   | DRAWING NUMBER                    | ISSUE            |

345-ENG-MASTER