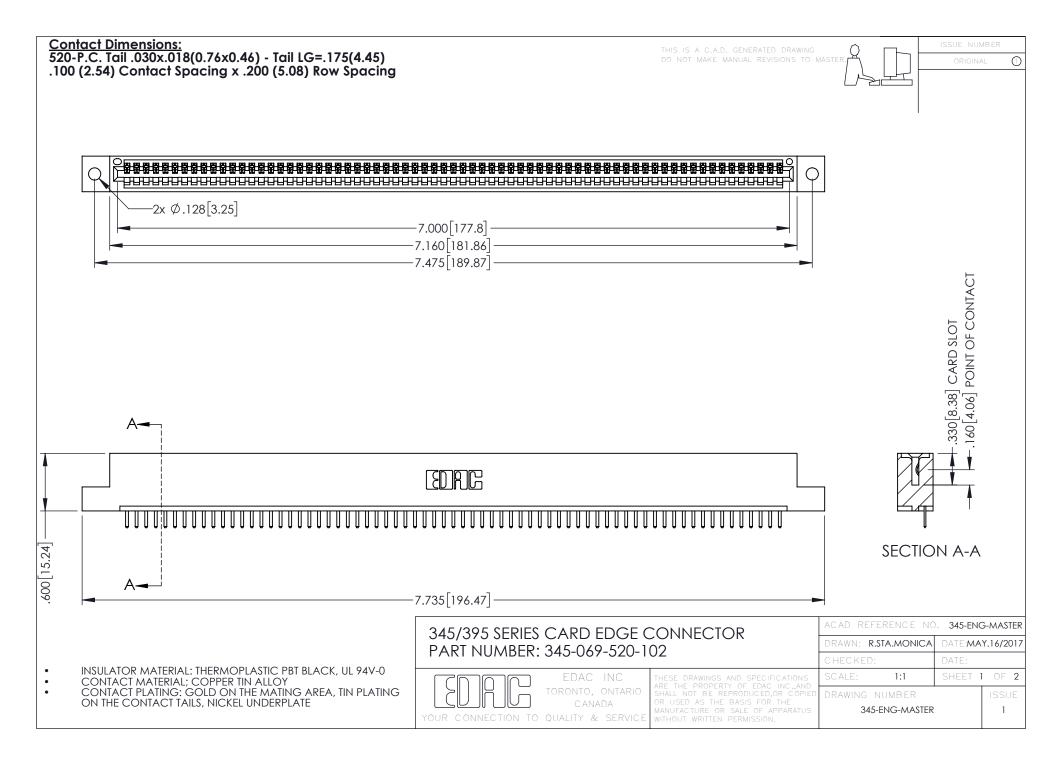

**Contact Code 558** 

Contact Code 559

**Contact Code 560** 

INSULATOR MATERIAL: THERMOPLASTIC POLYESTER, UL 94V-0

DAP MATERIAL AVAILABLE UPON REQUEST

CONTACT MATERIAL; COPPER ALLOY CONTACT PLATING: GOLD ON THE MATING AREA, TIN PLATING ON THE CONTACT TAILS, NICKEL UNDERPLATE

345/395 SERIES CARD EDGE CONNECTOR CONTACT CODE 555,556,558,559,560 DIMENSIONS

YOUR CONNECTION TO QUALITY & SERVICE

|      | ACAD REFERENCE NO. 345-ENG-MASTER |                  |
|------|-----------------------------------|------------------|
| S    | DRAWN: R.STA.MONICA               | DATE:MAY.16/2017 |
|      | CHECKED:                          | DATE:            |
| J ** | SCALE: 1:1                        | SHEET 2 OF 2     |
| ED   | DRAWING NUMBER                    | ISSUE            |