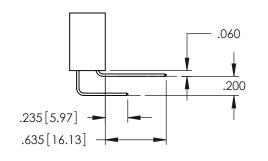

345-ENG-MASTER

**Contact Code 558** 

Contact Code 559

Contact Code 560

INSULATOR MATERIAL: THERMOPLASTIC POLYESTER, UL 94V-0

DAP MATERIAL AVAILABLE UPON REQUEST

CONTACT MATERIAL; COPPER ALLOY CONTACT PLATING: GOLD ON THE MATING AREA, TIN PLATING ON THE CONTACT TAILS, NICKEL UNDERPLATE

345/395 SERIES CARD EDGE CONNECTOR CONTACT CODE 555,556,558,559,560 DIMENSIONS

YOUR CONNECTION TO QUALITY & SERVICE

|      | ACAD REFERENCE NO. 345-ENG-MAS |                  |  |
|------|--------------------------------|------------------|--|
| S    | DRAWN: R.STA.MONICA            | DATE:MAY.16/2017 |  |
|      | CHECKED:                       | DATE:            |  |
| D ED | SCALE: 1:1                     | SHEET 2 OF 2     |  |
|      | DRAWING NUMBER                 | ISSUE            |  |