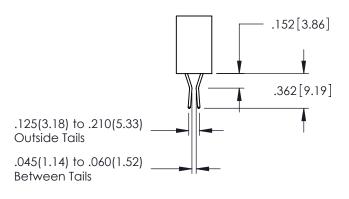

345-ENG-MASTER

**Contact Code 558** 

Contact Code 559

Contact Code 560

INSULATOR MATERIAL: THERMOPLASTIC POLYESTER, UL 94V-0

DAP MATERIAL AVAILABLE UPON REQUEST

CONTACT MATERIAL; COPPER ALLOY CONTACT PLATING: GOLD ON THE MATING AREA, TIN PLATING ON THE CONTACT TAILS, NICKEL UNDERPLATE

345/395 SERIES CARD EDGE CONNECTOR CONTACT CODE 555,556,558,559,560 DIMENSIONS

YOUR CONNECTION TO QUALITY & SERVICE

|      | ACAD REFERENCE NO. 345-ENG-MAS |                  |  |
|------|--------------------------------|------------------|--|
| S    | DRAWN: R.STA.MONICA            | DATE:MAY.16/2017 |  |
|      | CHECKED:                       | DATE:            |  |
| D ED | SCALE: 1:1                     | SHEET 2 OF 2     |  |
|      | DRAWING NUMBER                 | ISSUE            |  |