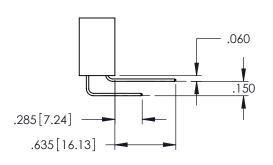

345-ENG-MASTER

**Contact Code 558** 

Contact Code 559

Contact Code 560

INSULATOR MATERIAL: THERMOPLASTIC POLYESTER, UL 94V-0

DAP MATERIAL AVAILABLE UPON REQUEST

CONTACT MATERIAL; COPPER ALLOY CONTACT PLATING: GOLD ON THE MATING AREA, TIN PLATING ON THE CONTACT TAILS, NICKEL UNDERPLATE

345/395 SERIES CARD EDGE CONNECTOR CONTACT CODE 555,556,558,559,560 DIMENSIONS

YOUR CONNECTION TO QUALITY & SERVICE

|      | ACAD REFERENCE NO. 345-ENG-MAS |                  |  |
|------|--------------------------------|------------------|--|
| S    | DRAWN: R.STA.MONICA            | DATE:MAY.16/2017 |  |
|      | CHECKED:                       | DATE:            |  |
| D ED | SCALE: 1:1                     | SHEET 2 OF 2     |  |
|      | DRAWING NUMBER                 | ISSUE            |  |