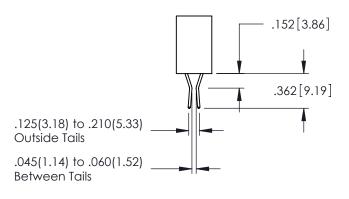

**Contact Code 558** 

Contact Code 559

**Contact Code 560** 

INSULATOR MATERIAL: THERMOPLASTIC POLYESTER, UL 94V-0

DAP MATERIAL AVAILABLE UPON REQUEST

CONTACT MATERIAL; COPPER ALLOY CONTACT PLATING: GOLD ON THE MATING AREA, TIN PLATING ON THE CONTACT TAILS, NICKEL UNDERPLATE

345/395 SERIES CARD EDGE CONNECTOR CONTACT CODE 555,556,558,559,560 DIMENSIONS

YOUR CONNECTION TO QUALITY & SERVICE

|         | ACAD REFERENCE NO   | . 345-ENG-MASTER |
|---------|---------------------|------------------|
| S       | DRAWN: R.STA.MONICA | DATE:MAY.16/2017 |
|         | CHECKED:            | DATE:            |
| ,       | SCALE: 1:1          | SHEET 2 OF 2     |
| D<br>ED | DRAWING NUMBER      | ISSUE            |