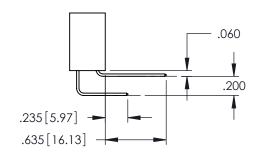

**Contact Code 558** 

Contact Code 559

**Contact Code 560** 

INSULATOR MATERIAL: THERMOPLASTIC POLYESTER, UL 94V-0

DAP MATERIAL AVAILABLE UPON REQUEST

CONTACT MATERIAL; COPPER ALLOY CONTACT PLATING: GOLD ON THE MATING AREA, TIN PLATING ON THE CONTACT TAILS, NICKEL UNDERPLATE

345/395 SERIES CARD EDGE CONNECTOR CONTACT CODE 555,556,558,559,560 DIMENSIONS

YOUR CONNECTION TO QUALITY & SERVICE

|         | ACAD REFERENCE NO   | . 345-ENG-MASTER |
|---------|---------------------|------------------|
| S       | DRAWN: R.STA.MONICA | DATE:MAY.16/2017 |
|         | CHECKED:            | DATE:            |
| ,       | SCALE: 1:1          | SHEET 2 OF 2     |
| D<br>ED | DRAWING NUMBER      | ISSUE            |