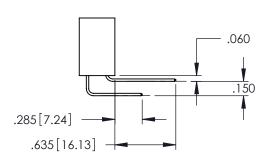

**Contact Code 558** 

Contact Code 559

**Contact Code 560** 

INSULATOR MATERIAL: THERMOPLASTIC POLYESTER, UL 94V-0

DAP MATERIAL AVAILABLE UPON REQUEST

CONTACT MATERIAL; COPPER ALLOY CONTACT PLATING: GOLD ON THE MATING AREA, TIN PLATING ON THE CONTACT TAILS, NICKEL UNDERPLATE

345/395 SERIES CARD EDGE CONNECTOR CONTACT CODE 555,556,558,559,560 DIMENSIONS

YOUR CONNECTION TO QUALITY & SERVICE

|         | ACAD REFERENCE NO   | . 345-ENG-MASTER |
|---------|---------------------|------------------|
| S       | DRAWN: R.STA.MONICA | DATE:MAY.16/2017 |
|         | CHECKED:            | DATE:            |
| ,       | SCALE: 1:1          | SHEET 2 OF 2     |
| D<br>ED | DRAWING NUMBER      | ISSUE            |