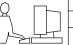

**Contact Code 558** 

Contact Code 559

Contact Code 560

INSULATOR MATERIAL: THERMOPLASTIC POLYESTER, UL 94V-0

DAP MATERIAL AVAILABLE UPON REQUEST

CONTACT MATERIAL; COPPER ALLOY CONTACT PLATING: GOLD ON THE MATING AREA, TIN PLATING ON THE CONTACT TAILS, NICKEL UNDERPLATE

345/395 SERIES CARD EDGE CONNECTOR CONTACT CODE 555,556,558,559,560 DIMENSIONS

YOUR CONNECTION TO QUALITY & SERVICE

345-ENG-MASTER DATE:MAY.16/2017 DRAWN: R.STA.MONICA 1:1 SHEET 2 OF 2

345-ENG-MASTER