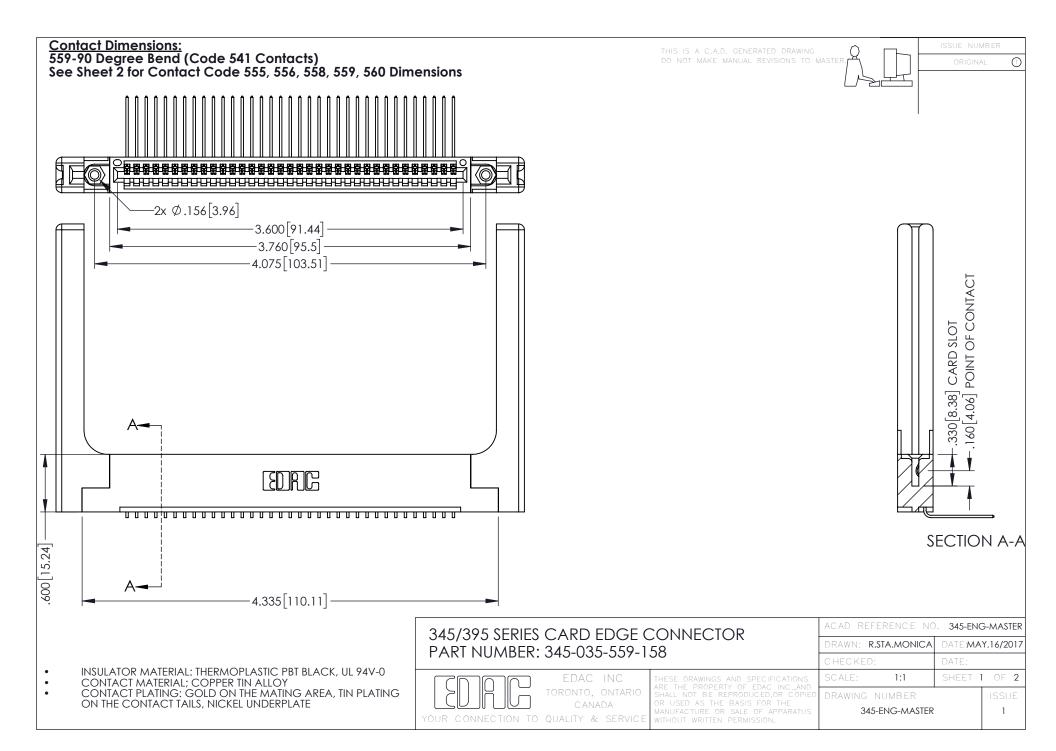

**Contact Code 558** 

Contact Code 559

Contact Code 560

INSULATOR MATERIAL: THERMOPLASTIC POLYESTER, UL 94V-0

DAP MATERIAL AVAILABLE UPON REQUEST

CONTACT MATERIAL; COPPER ALLOY CONTACT PLATING: GOLD ON THE MATING AREA, TIN PLATING ON THE CONTACT TAILS, NICKEL UNDERPLATE

345/395 SERIES CARD EDGE CONNECTOR CONTACT CODE 555,556,558,559,560 DIMENSIONS

YOUR CONNECTION TO QUALITY & SERVICE

ACAD REFERENCE NO. 345-ENG-MASTER DATE:MAY.16/2017 DRAWN: R.STA.MONICA 1:1 SHEET 2 OF 2 345-ENG-MASTER