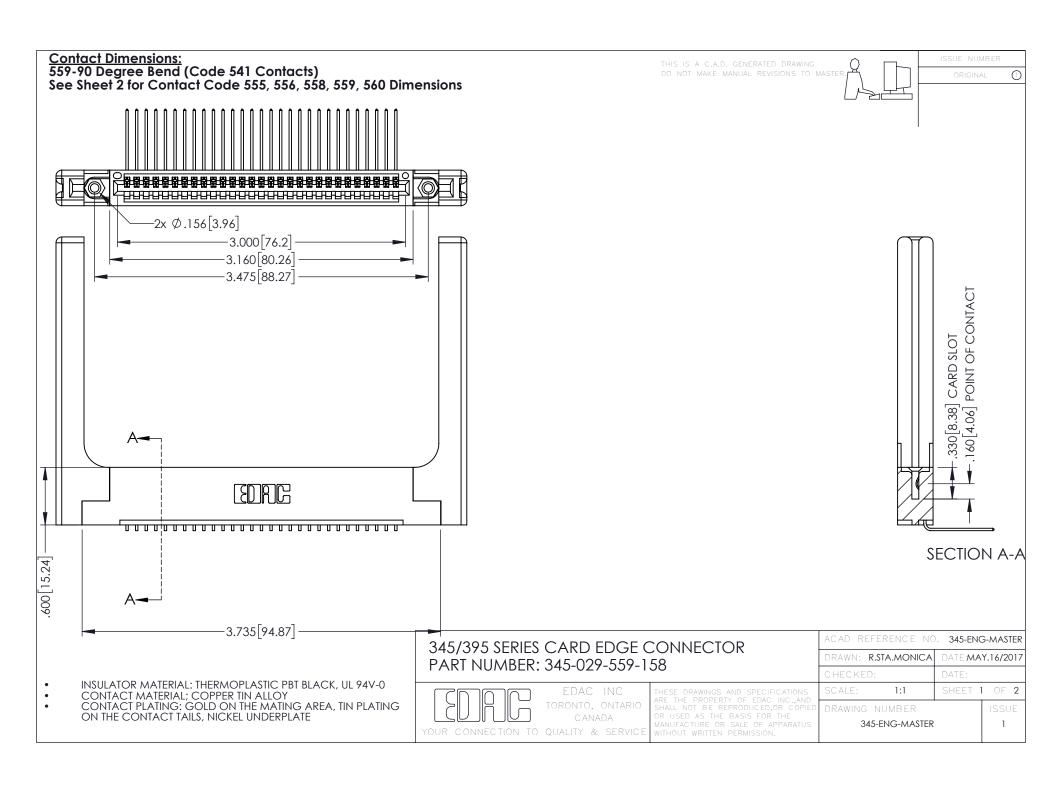

345/395 SERIES CARD EDGE CONNECTOR CONTACT CODE 555,556,558,559,560 DIMENSIONS

YOUR CONNECTION TO QUALITY & SERVICE

ACAD REFERENCE NO. 345-ENG-MASTER DATE:MAY.16/2017 DRAWN: R.STA.MONICA 1:1 SHEET 2 OF 2 345-ENG-MASTER