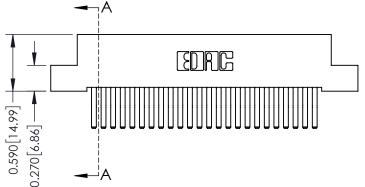

342 ENG MASTER DATE: OCT. 06/09 J.LEE NTS SHEET 1 OF 3

342 Assembly

THIS IS A C.A.D. GENERATED DRAWING DO NOT MAKE MANUAL REVISIONS TO MASTER. ISSUE NUMBER

ORIGINAL

1

| 342 / 392 Series Card Edge Connector<br>Contact Bend Detail |                                                                                                                                     | ACAD REFERENCE NO. 342 ENG MASTER |             |          |          |
|-------------------------------------------------------------|-------------------------------------------------------------------------------------------------------------------------------------|-----------------------------------|-------------|----------|----------|
|                                                             |                                                                                                                                     | DRAWN:                            | J.LEE       | DATE: OC | T. 06/09 |
|                                                             |                                                                                                                                     | CHECKED:                          |             | DATE:    |          |
| EDAC INC                                                    | ARE THE PROPERTY OF EDAC INC.,AND — SHALL NOT BE REPRODUCED,OR COPIED OR USED AS THE BASIS FOR THE MANUFACTURE OR SALE OF APPARATUS | SCALE:                            | NTS         | SHEET :  | 2 OF 3   |
| TORONTO, ONTARIO                                            |                                                                                                                                     | DRAWING                           | NUMBER      |          | ISSUE    |
| YOUR CONNECTION TO QUALITY & SERVICE                        |                                                                                                                                     | 3                                 | 42 Assembly |          | 1        |