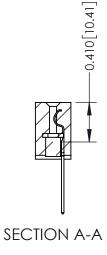

THIS IS A C.A.D. GENERATED DRAWING DO NOT MAKE MANUAL REVISIONS TO MASTER

ISSUE NUMBER

ORIGINAL

1

| 342 / 392 Card Edge Connector<br>Mounting Options |                                                                                                                                     | ACAD REFERENCE NO. 342 ENG MASTER |                         |        |  |  |
|---------------------------------------------------|-------------------------------------------------------------------------------------------------------------------------------------|-----------------------------------|-------------------------|--------|--|--|
|                                                   |                                                                                                                                     | DRAWN: J.LEE                      | DATE: <b>OCT. 06/09</b> |        |  |  |
|                                                   |                                                                                                                                     | CHECKED:                          | DATE:                   |        |  |  |
| EDAC INC                                          | ARE THE PROPERTY OF EDAC INC.,AND — SHALL NOT BE REPRODUCED,OR COPIED OR USED AS THE BASIS FOR THE MANUFACTURE OR SALE OF APPARATUS | SCALE: NTS                        | SHEET :                 | 3 OF 3 |  |  |
| TORONTO, ONTARIO                                  |                                                                                                                                     | DRAWING NUMBER                    | •                       | ISSUE  |  |  |
| YOUR CONNECTION TO QUALITY & SERVICE              |                                                                                                                                     | 342 Assembly                      |                         | 1      |  |  |