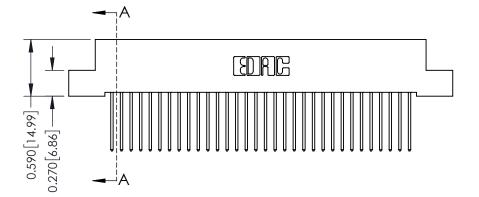

342 ENG MASTER J.LEE DATE: OCT. 06/09 SHEET 1 OF 3 NTS

342 Assembly

THIS IS A C.A.D. GENERATED DRAWING DO NOT MAKE MANUAL REVISIONS TO MASTER. ISSUE NUMBER

ORIGINAL

1

| 342 / 392 Series Card Edge Connector<br>Contact Bend Detail |                                                                                                                                                                                                 | ACAD REFERENCE NO. 342 ENG MASTER |             |          |          |
|-------------------------------------------------------------|-------------------------------------------------------------------------------------------------------------------------------------------------------------------------------------------------|-----------------------------------|-------------|----------|----------|
|                                                             |                                                                                                                                                                                                 | DRAWN:                            | J.LEE       | DATE: OC | T. 06/09 |
|                                                             |                                                                                                                                                                                                 | CHECKED:                          |             | DATE:    |          |
| EDAC INC                                                    | THESE DRAWINGS AND SPECIFICATIONS ARE THE PROPERTY OF EDAC INC.,AND SHALL NOT BE REPRODUCED,OR COPIED OR USED AS THE BASIS FOR THE MANUFACTURE OR SALE OF APPARATUS WITHOUT WRITTEN PERMISSION. | SCALE:                            | NTS         | SHEET :  | 2 OF 3   |
| TORONTO, ONTARIO                                            |                                                                                                                                                                                                 | DRAWING                           | NUMBER      |          | ISSUE    |
| YOUR CONNECTION TO QUALITY & SERVICE                        |                                                                                                                                                                                                 | 3                                 | 42 Assembly |          | 1        |