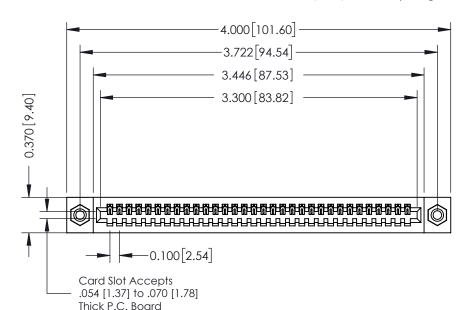

342 ENG MASTER J.LEE DATE: OCT. 06/09 SHEET 1 OF 3 NTS

342 Assembly

THIS IS A C.A.D. GENERATED DRAWING DO NOT MAKE MANUAL REVISIONS TO MASTER. ISSUE NUMBER

ORIGINAL

1

| 342 / 392 Series Card Edge Connector<br>Contact Bend Detail |                                                                                                                                                                                                 | ACAD REFERENCE NO. 342 ENG MASTER |             |          |          |
|-------------------------------------------------------------|-------------------------------------------------------------------------------------------------------------------------------------------------------------------------------------------------|-----------------------------------|-------------|----------|----------|
|                                                             |                                                                                                                                                                                                 | DRAWN:                            | J.LEE       | DATE: OC | T. 06/09 |
|                                                             |                                                                                                                                                                                                 | CHECKED:                          |             | DATE:    |          |
| EDAC INC                                                    | THESE DRAWINGS AND SPECIFICATIONS ARE THE PROPERTY OF EDAC INC.,AND SHALL NOT BE REPRODUCED,OR COPIED OR USED AS THE BASIS FOR THE MANUFACTURE OR SALE OF APPARATUS WITHOUT WRITTEN PERMISSION. | SCALE:                            | NTS         | SHEET :  | 2 OF 3   |
| TORONTO, ONTARIO                                            |                                                                                                                                                                                                 | DRAWING                           | NUMBER      |          | ISSUE    |
| YOUR CONNECTION TO QUALITY & SERVICE                        |                                                                                                                                                                                                 | 3                                 | 42 Assembly |          | 1        |