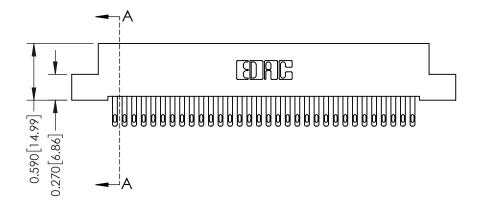

**Mounting Option** 02-.128 (3.25) Wide Mounting Slots **Contact Detail** 

500-Wire Hole .050x.025(1.27x0.64) - Tail LG=.270(6.86) .100 [2.54] Contact Spacing x .200 [5.08] Row Spacing

**See Accompanying Pages for:** 

- **Contact Bend Details**
- **Mounting Options**

342 / 392 Card Edge Connector Part Number: 342-032-500-102

YOUR CONNECTION TO QUALITY & SERVICE

CANADA

342 ENG MASTER J.LEE DATE: OCT. 06/09 SHEET 1 OF 3

342 Assembly

THIS IS A C.A.D. GENERATED DRAWING DO NOT MAKE MANUAL REVISIONS TO MASTER. ISSUE NUMBER

ORIGINAL

1

| 342 / 392 Series Card Edge Connector<br>Contact Bend Detail |                                                                                                                                                                                                  | ACAD REFERENCE NO. 342 ENG MASTER |             |                  |        |
|-------------------------------------------------------------|--------------------------------------------------------------------------------------------------------------------------------------------------------------------------------------------------|-----------------------------------|-------------|------------------|--------|
|                                                             |                                                                                                                                                                                                  | DRAWN:                            | J.LEE       | DATE: OCT. 06/09 |        |
|                                                             |                                                                                                                                                                                                  | CHECKED:                          |             | DATE:            |        |
| TORONTO, ONTARIO                                            | THESE DRAWINGS AND SPECIFICATIONS ARE THE PROPERTY OF EDAC INC. AND SHALL NOT BE REPRODUCED, OR COPIED OR USED AS THE BASIS FOR THE MANUFACTURE OR SALE OF APPARATUS WITHOUT WRITTEN PERMISSION. | SCALE:                            | NTS         | SHEET :          | 2 OF 3 |
|                                                             |                                                                                                                                                                                                  | DRAWING                           | NUMBER      |                  | ISSUE  |
| YOUR CONNECTION TO QUALITY & SERVICE                        |                                                                                                                                                                                                  | 3                                 | 42 Assembly |                  | 1      |