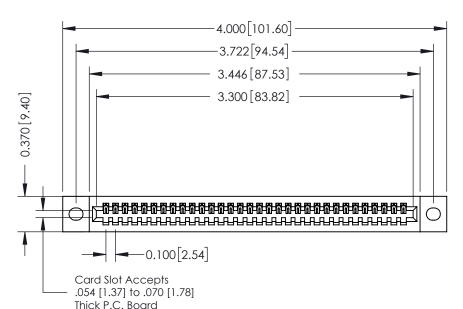

**Mounting Option** 02-.128 (3.25) Wide Mounting Slots **Contact Detail** 

500-Wire Hole .050x.025(1.27x0.64) - Tail LG=.270(6.86) .100 [2.54] Contact Spacing x .200 [5.08] Row Spacing

**See Accompanying Pages for:** 

- **Contact Bend Details**
- **Mounting Options**

342 / 392 Card Edge Connector Part Number: 342-032-500-102

YOUR CONNECTION TO QUALITY & SERVICE

CANADA

342 ENG MASTER J.LEE DATE: OCT. 06/09 SHEET 1 OF 3

342 Assembly

THIS IS A C.A.D. GENERATED DRAWING DO NOT MAKE MANUAL REVISIONS TO MASTER. ISSUE NUMBER

ORIGINAL

1

| 342 / 392 Series Card Edge Connector<br>Contact Bend Detail |                                                                                                                                                                                                  | ACAD REFERENCE NO. 342 ENG MASTER |             |                  |        |
|-------------------------------------------------------------|--------------------------------------------------------------------------------------------------------------------------------------------------------------------------------------------------|-----------------------------------|-------------|------------------|--------|
|                                                             |                                                                                                                                                                                                  | DRAWN:                            | J.LEE       | DATE: OCT. 06/09 |        |
|                                                             |                                                                                                                                                                                                  | CHECKED:                          |             | DATE:            |        |
| TORONTO, ONTARIO                                            | THESE DRAWINGS AND SPECIFICATIONS ARE THE PROPERTY OF EDAC INC. AND SHALL NOT BE REPRODUCED, OR COPIED OR USED AS THE BASIS FOR THE MANUFACTURE OR SALE OF APPARATUS WITHOUT WRITTEN PERMISSION. | SCALE:                            | NTS         | SHEET :          | 2 OF 3 |
|                                                             |                                                                                                                                                                                                  | DRAWING                           | NUMBER      |                  | ISSUE  |
| YOUR CONNECTION TO QUALITY & SERVICE                        |                                                                                                                                                                                                  | 3                                 | 42 Assembly |                  | 1      |