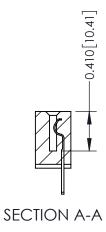

THIS IS A C.A.D. GENERATED DRAWING DO NOT MAKE MANUAL REVISIONS TO MASTER. ISSUE NUMBER

ORIGINAL

1

| 342 / 392 Series Card Edge Connector<br>Contact Bend Detail |                                                                                                                                                                                                  | ACAD REFERENCE NO. 342 ENG MASTER |             |                  |        |
|-------------------------------------------------------------|--------------------------------------------------------------------------------------------------------------------------------------------------------------------------------------------------|-----------------------------------|-------------|------------------|--------|
|                                                             |                                                                                                                                                                                                  | DRAWN:                            | J.LEE       | DATE: OCT. 06/09 |        |
|                                                             |                                                                                                                                                                                                  | CHECKED:                          |             | DATE:            |        |
| TORONTO, ONTARIO                                            | THESE DRAWINGS AND SPECIFICATIONS ARE THE PROPERTY OF EDAC INC. AND SHALL NOT BE REPRODUCED, OR COPIED OR USED AS THE BASIS FOR THE MANUFACTURE OR SALE OF APPARATUS WITHOUT WRITTEN PERMISSION. | SCALE:                            | NTS         | SHEET :          | 2 OF 3 |
|                                                             |                                                                                                                                                                                                  | DRAWING                           | NUMBER      |                  | ISSUE  |
| YOUR CONNECTION TO QUALITY & SERVICE                        |                                                                                                                                                                                                  | 3                                 | 42 Assembly |                  | 1      |