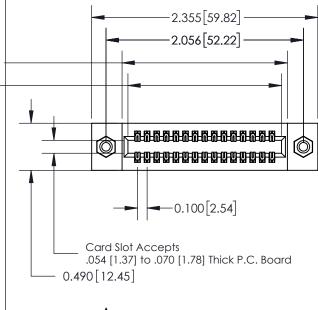

## **Contact Detail**

540-Wire Wrap .025 Sq.(0.64 Sq.) - Tail LG=.560(14.22) .100 [2.54] Contact Spacing x .300 [7.62] Row Spacing

THIS IS A C.A.D. GENERATED DRAWING

ISSUE NUMBER

ORIGINAL

0.600[15.24]

See Accompanying Page for: Mounting Options