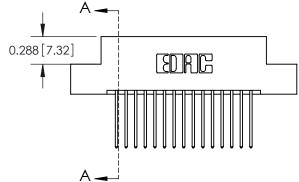

## **Contact Detail**

540-Wire Wrap .025 Sq.(0.64 Sq.) - Tail LG=.560(14.22) .100 [2.54] Contact Spacing x .300 [7.62] Row Spacing

THIS IS A C.A.D. GENERATED DRAWING

ISSUE NUMBER

ORIGINAL

0.600[15.24]

See Accompanying Page for: Mounting Options