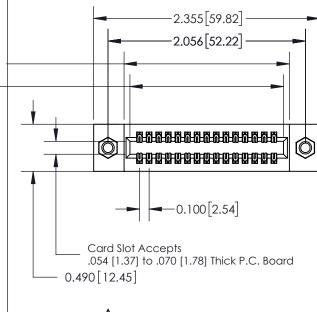

**Mounting Option** 07-M3-0.5 Metric Threaded Inserts

**Contact Detail** 

540-Wire Wrap .025 Sq.(0.64 Sq.) - Tail LG=.560(14.22) .100 [2.54] Contact Spacing x .300 [7.62] Row Spacing

0.600[15.24]

**See Accompanying Page for: Mounting Options** 