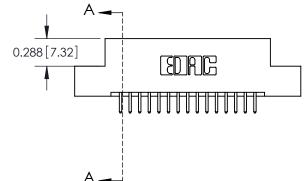

**SECTION A-A** 

THIS IS A C.A.D. GENERATED DRAWING
DO NOT MAKE MANUAL REVISIONS TO MASTER.

SSUE NUMBER

DRIGINAL

1

|                  | 325 Card Edge Connector |                                                                                                                                                                                                 |          | ACAD REFERENCE NO. 325 ENG MASTER |           |        |  |
|------------------|-------------------------|-------------------------------------------------------------------------------------------------------------------------------------------------------------------------------------------------|----------|-----------------------------------|-----------|--------|--|
| Mounting Options |                         | DRAWN:                                                                                                                                                                                          | J.LEE    | DATE: O                           | CT. 06/09 |        |  |
|                  | Moorning Ophons         |                                                                                                                                                                                                 | CHECKED: |                                   | DATE:     |        |  |
|                  | TORONTO, ONTARIO CANADA | THESE DRAWINGS AND SPECIFICATIONS ARE THE PROPERTY OF EDAC INC.,AND SHALL NOT BE REPRODUCED,OR COPIED OR USED AS THE BASIS FOR THE MANUFACTURE OR SALE OF APPARATUS WITHOUT WRITTEN PERMISSION. | SCALE:   | NTS                               | SHEET 2   | 2 OF 2 |  |
|                  |                         |                                                                                                                                                                                                 | DRAWING  | NUMBER                            |           | ISSUE  |  |
|                  |                         |                                                                                                                                                                                                 | 3        | 25 Assembly                       |           | 1      |  |