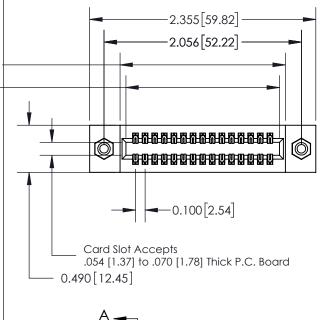

**Mounting Option** 08-#4-40 Unified Threaded Inserts **Contact Detail** 

520-P.C. Tail .025 Sq.(0.64 Sq.) - Tail LG=.175(4.45) .100 [2.54] Contact Spacing x .300 [7.62] Row Spacing

0.600[15.24]

**See Accompanying Page for: Mounting Options** 

| 325 Card Edge Connector      |
|------------------------------|
| Part Number: 325-030-520-208 |

YOUR CONNECTION TO QUALITY & SERVICE

|   | ACAD REFERENCE NO | 325 ENG MASTER   |  |  |  |
|---|-------------------|------------------|--|--|--|
|   | DRAWN: J.LEE      | DATE: OCT. 06/09 |  |  |  |
|   | CHECKED:          | DATE:            |  |  |  |
|   | SCALE: NTS        | SHEET 1 OF 2     |  |  |  |
| D | DRAWING NUMBER    | ISSUE            |  |  |  |
|   | 325 Assembly      | 1                |  |  |  |