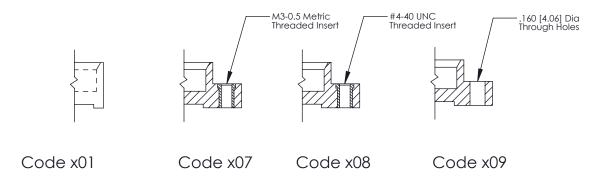

**Mounting Option** 08-#4-40 Unified Threaded Inserts **Contact Detail** 

520-P.C. Tail .025 Sq.(0.64 Sq.) - Tail LG=.175(4.45) .100 [2.54] Contact Spacing x .300 [7.62] Row Spacing

0.600[15.24]

**See Accompanying Page for: Mounting Options** 

**SECTION A-A** 

THIS IS A C.A.D. GENERATED DRAWING
DO NOT MAKE MANUAL REVISIONS TO MASTER.

SSUE NUMBER

DRIGINAL

1

|                  | 325 Card Edge Connector |                                                                                                                                                                                                 |          | ACAD REFERENCE NO. 325 ENG MASTER |           |        |  |
|------------------|-------------------------|-------------------------------------------------------------------------------------------------------------------------------------------------------------------------------------------------|----------|-----------------------------------|-----------|--------|--|
| Mounting Options |                         | DRAWN:                                                                                                                                                                                          | J.LEE    | DATE: O                           | CT. 06/09 |        |  |
|                  | Moorning Ophons         |                                                                                                                                                                                                 | CHECKED: |                                   | DATE:     |        |  |
|                  | TORONTO, ONTARIO CANADA | THESE DRAWINGS AND SPECIFICATIONS ARE THE PROPERTY OF EDAC INC.,AND SHALL NOT BE REPRODUCED,OR COPIED OR USED AS THE BASIS FOR THE MANUFACTURE OR SALE OF APPARATUS WITHOUT WRITTEN PERMISSION. | SCALE:   | NTS                               | SHEET 2   | 2 OF 2 |  |
|                  |                         |                                                                                                                                                                                                 | DRAWING  | NUMBER                            |           | ISSUE  |  |
|                  |                         |                                                                                                                                                                                                 | 3        | 25 Assembly                       |           | 1      |  |