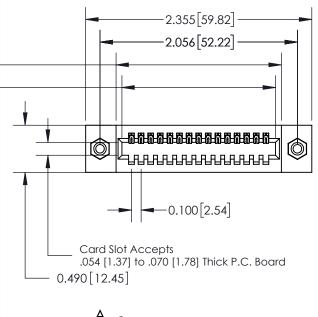

**Mounting Option** 08-#4-40 Unified Threaded Inserts **Contact Detail** 

520-P.C. Tail .025 Sq.(0.64 Sq.) - Tail LG=.175(4.45) .100 [2.54] Contact Spacing x .300 [7.62] Row Spacing

0.600[15.24]

**See Accompanying Page for: Mounting Options** 

| 325 Card Edge Connector      |
|------------------------------|
| Part Number: 325-015-520-108 |

YOUR CONNECTION TO QUALITY & SERVICE

|         | ACAD REFERENCE NO | . 325 ENG MASTER |  |  |  |
|---------|-------------------|------------------|--|--|--|
|         | DRAWN: J.LEE      | DATE: OCT. 06/09 |  |  |  |
|         | CHECKED:          | DATE:            |  |  |  |
| D<br>ED | SCALE: NTS        | SHEET 1 OF 2     |  |  |  |
|         | DRAWING NUMBER    | ISSUE            |  |  |  |
| S       | 325 Assembly      | 1                |  |  |  |