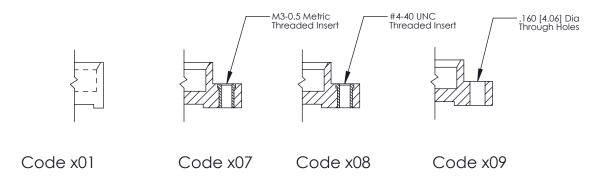

SECTION A-A

THIS IS A C.A.D. GENERATED DRAWING
DO NOT MAKE MANUAL REVISIONS TO MASTER.

SSUE NUMBER

DRIGINAL

1

|                  | 325 Card Edge Connector |                                   |                                                                                                        | ACAD REFERENCE NO. 325 ENG MASTER |           |        |       |
|------------------|-------------------------|-----------------------------------|--------------------------------------------------------------------------------------------------------|-----------------------------------|-----------|--------|-------|
| Mounting Options |                         | DRAWN:                            | J.LEE                                                                                                  | DATE: O                           | CT. 06/09 |        |       |
|                  | Mourning Ophons         |                                   | CHECKED:                                                                                               |                                   | DATE:     |        |       |
| YOUR C           | EDAC INC                | THESE DRAWINGS AND SPECIFICATIONS | SCALE:                                                                                                 | NTS                               | SHEET 2   | 2 OF 2 |       |
|                  | TORG                    | TORONTO, ONTARIO                  | ARE THE PROPERTY OF EDAC INC.,AND<br>SHALL NOT BE REPRODUCED,OR COPIED<br>OR USED AS THE BASIS FOR THE | DRAWING                           | NUMBER    |        | ISSUE |
|                  | CANADA CANADA           | MANUFACTURE OR SALE OF APPARATUS  | 3                                                                                                      | 25 Assembly                       |           | 1      |       |