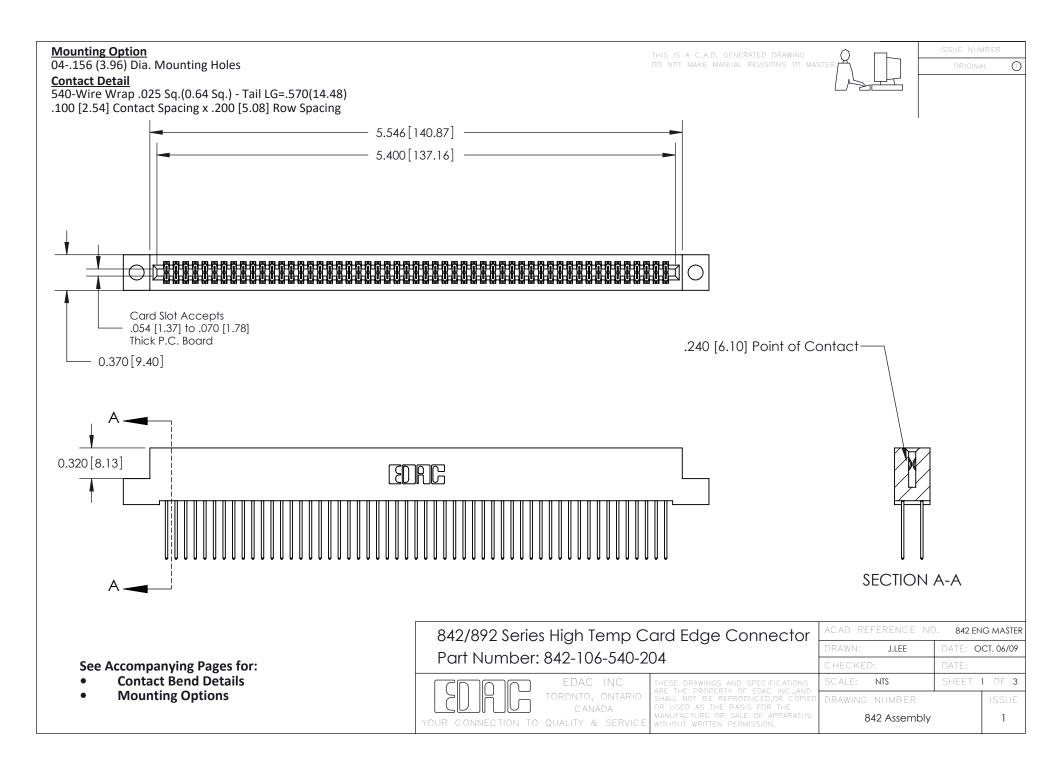

THIS IS A C.A.D. GENERATED DRAWING DO NOT MAKE MANUAL REVISIONS TO MASTER

ORIGINAL (1)



| 842/892 Series High Temp Card Edge Connector<br>Contact Bend Detail |                                                                                                 | ACAD REFERENCE NO. 842 ENG MASTER |             |                  |        |
|---------------------------------------------------------------------|-------------------------------------------------------------------------------------------------|-----------------------------------|-------------|------------------|--------|
|                                                                     |                                                                                                 | DRAWN:                            | J.LEE