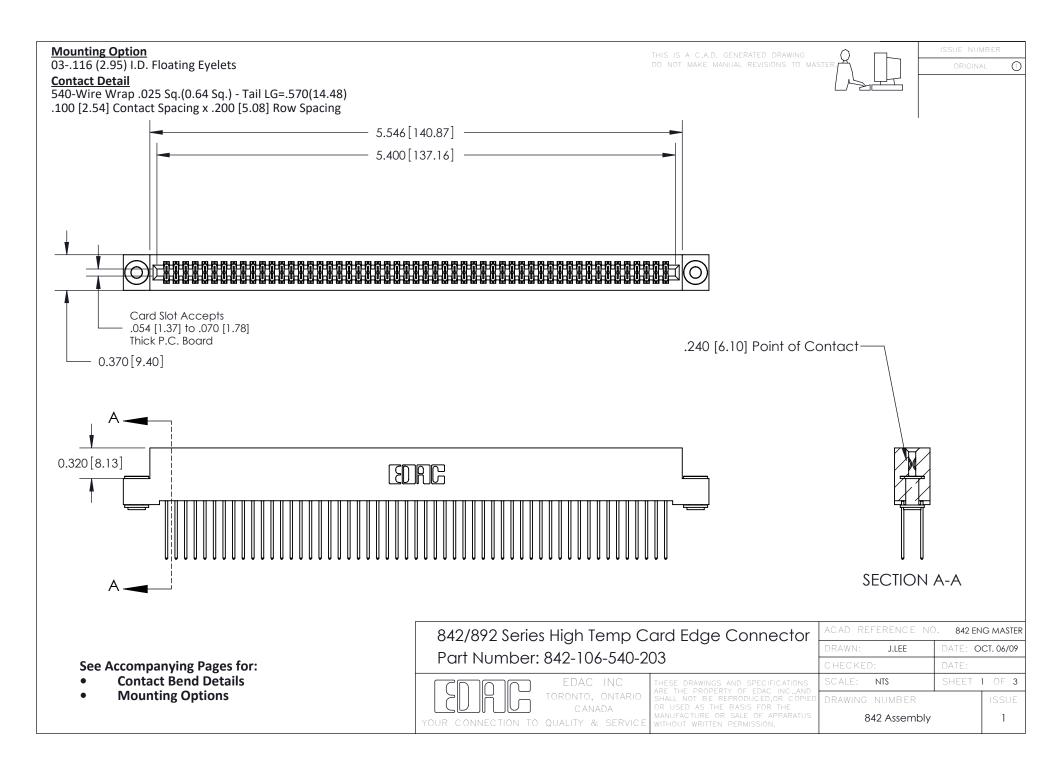

THIS IS A C.A.D. GENERATED DRAWING DO NOT MAKE MANUAL REVISIONS TO MASTER

ORIGINAL (1)



| 842/892 Series High Temp Card Edge Connector<br>Contact Bend Detail |                                                                                                 | ACAD REFERENCE NO. 842 ENG MASTER |             |                  |        |
|---------------------------------------------------------------------|-------------------------------------------------------------------------------------------------|-----------------------------------|-------------|------------------|--------|
|                                                                     |                                                                                                 | DRAWN:                            | J.LEE