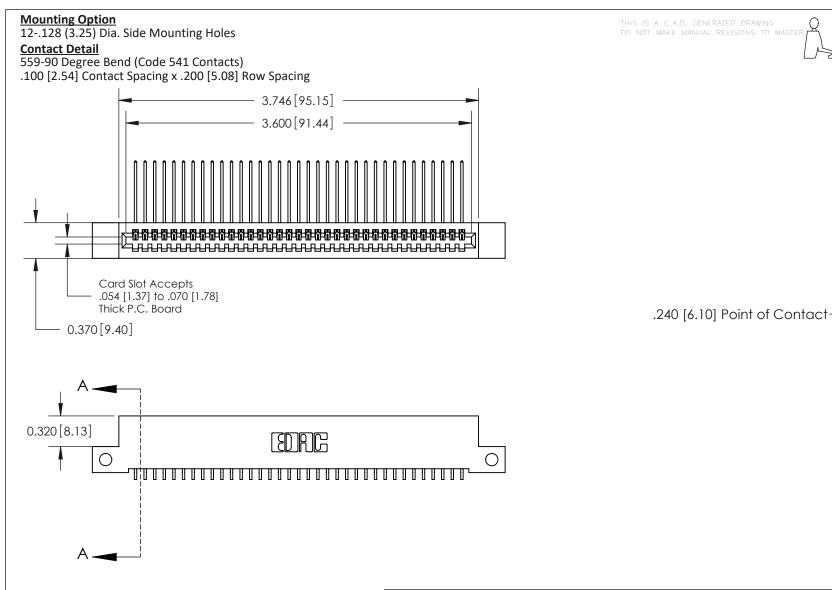

**Contact Bend Details Mounting Options** 

**See Accompanying Pages for:** 

THIS IS A C.A.D. GENERATED DRAWING DO NOT MAKE MANUAL REVISIONS TO MASTER

ORIGINAL (1)

| 842/892 Series High Temp Card Edge Connector<br>Contact Bend Detail |                                                                   | ACAD REFERENCE NO. 842 ENG MASTER |        |                  |        |
|---------------------------------------------------------------------|-------------------------------------------------------------------|-----------------------------------|--------|------------------|--------|
|                                                                     |                                                                   | DRAWN:                            | J.LEE  | DATE: OCT. 06/09 |        |
|                                                                     |                                                                   | CHECKE                            | ):     | DATE:            |        |
| EDAC INC                                                            | THESE DRAWINGS AND SPECIFICATIONS ARE THE PROPERTY OF EDAC INCAND | SCALE:                            | NTS    | SHEET :          | 2 OF 3 |
| TORONTO, ONTARIO                                                    | SHALL NOT BE REPRODUCED, OR COPIED OR USED AS THE BASIS FOR THE   | DRAWING                           | NUMBER |                  | ISSUE  |
| YOUR CONNECTION TO QUALITY & SERVICE                                | MANUFACTURE OR SALE OF APPARATUS WITHOUT WRITTEN PERMISSION.      | 842 Assembly                      |        |                  | 1      |