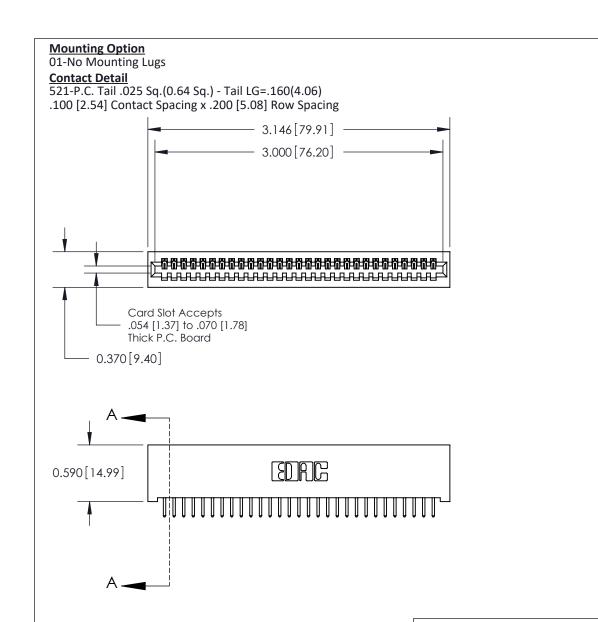

THIS IS A C.A.D. GENERATED DRAWING
DO NOT MAKE MANUAL REVISIONS TO MASTER

ISSUE NUMBER

ORIGINAL

1

| 842/892 Series High Temp Card Edge Con<br>Mounting Options                    | DRAWN: J.LEE                 |         |        |  |
|-------------------------------------------------------------------------------|------------------------------|---------|--------|--|
| EDAC INC THESE DRAWINGS AND SPECIFICATIONS ARE THE PROPERTY OF EDAC INC., AND |                              | SHEET 3 | 3 OF 3 |  |
|                                                                               | ED, OR COPIED DRAWING NUMBER |         | ISSUE  |  |
| YOUR CONNECTION TO QUALITY & SERVICE WITHOUT WRITTEN PERMISS                  |                              |         | 1      |  |