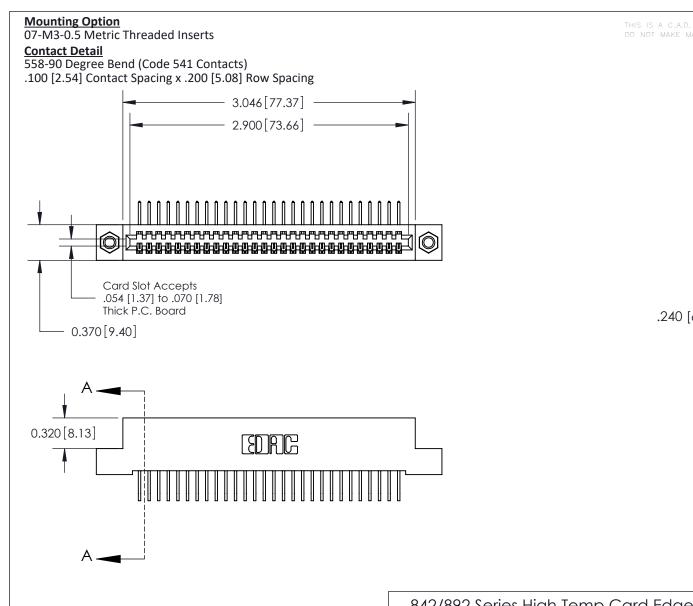

SECTION A-A

842 Assembly

**See Accompanying Pages for:** 

- **Contact Bend Details**
- **Mounting Options**

THIS IS A C.A.D. GENERATED DRAWING DO NOT MAKE MANUAL REVISIONS TO MASTER

ORIGINAL (1)

| 842/892 Series High Temp Card Edge Connector<br>Contact Bend Detail           |                                                                 | ACAD REFERENCE NO. 842 ENG MASTER |             |                  |       |
|-------------------------------------------------------------------------------|-----------------------------------------------------------------|-----------------------------------|-------------|------------------|-------|
|                                                                               |                                                                 | DRAWN:                            | J.LEE       | DATE: OCT. 06/09 |       |
|                                                                               |                                                                 | CHECKED:                          |             | DATE:            |       |
| EDAC INC THESE DRAWINGS AND SPECIFICATIONS ARE THE PROPERTY OF EDAC INC., AND | SCALE:                                                          | NTS                               | SHEET :     | 2 OF 3           |       |
| TORONTO, ONTARIO                                                              | SHALL NOT BE REPRODUCED, OR COPIED OR USED AS THE BASIS FOR THE | DRAWING                           | NUMBER      |                  | ISSUE |
|                                                                               | MANUFACTURE OR SALE OF APPARATUS                                |                                   | 42 Assembly |                  | 1     |