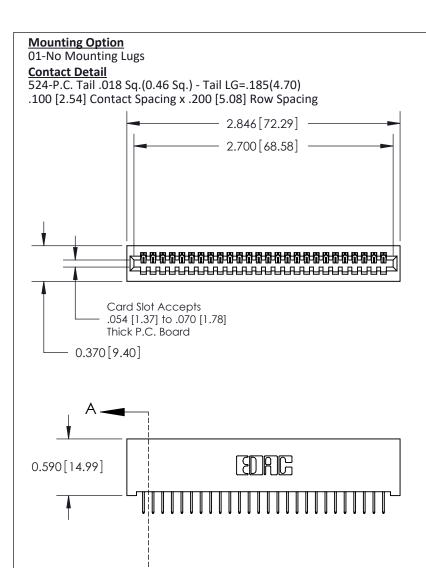

.240 [6.10] Point of Contact-

842/892 Series High Temp Card Edge Connector Part Number: 842-026-524-101

842 ENG MASTER J.LEE DATE: OCT. 06/09 SHEET 1 OF 3

**SECTION A-A** 

YOUR CONNECTION TO QUALITY & SERVICE

CANADA

842 Assembly

**Contact Bend Details** 

**See Accompanying Pages for:** 

**Mounting Options** 

THIS IS A C.A.D. GENERATED DRAWING DO NOT MAKE MANUAL REVISIONS TO MASTER

ORIGINAL (1)

| 842/892 Series High Temp Card Edge Connector<br>Contact Bend Detail |                                                                                                 | ACAD REFERENCE NO. 842 ENG MASTER |             |                  |        |
|---------------------------------------------------------------------|-------------------------------------------------------------------------------------------------|-----------------------------------|-------------|------------------|--------|
|                                                                     |                                                                                                 | DRAWN:                            | J.LEE       | DATE: OCT. 06/09 |        |
|                                                                     |                                                                                                 | CHECKED:                          |             | DATE:            |        |
| EDAC INC                                                            | THESE DRAWINGS AND SPECIFICATIONS ARE THE PROPERTY OF EDAC INCAND                               | SCALE:                            | NTS         | SHEET :          | 2 OF 3 |
| TORONTO, ONTARIO                                                    | SHALL NOT BE REPRODUCED,OR COPIED OR USED AS THE BASIS FOR THE MANUFACTURE OR SALE OF APPARATUS | DRAWING                           | NUMBER      |                  | ISSUE  |
| YOUR CONNECTION TO QUALITY & SERVICE                                |                                                                                                 | 8                                 | 42 Assembly |                  | 1      |