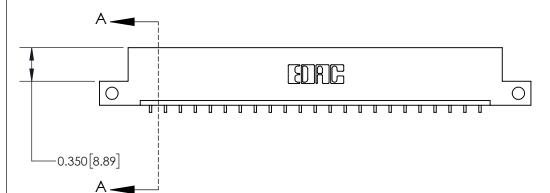

**Mounting Option** 

12-.128 (3.25) Dia. Side Mounting Holes

## **Contact Detail**

559-90 Degree Bend (Code 541 Contacts)

.156 [3.96] Contact Spacing x .200 [5.08] Row Spacing





THIS IS A C.A.D. GENERATED DRAWING DO NOT MAKE MANUAL REVISIONS TO MASTER.



ISSUE NUMBER ORIGINAL

0.600 [15.24] 0.330[8.38] Card Slot .160 [4.06] Point of Contact **SECTION A-A** 

**See Accompanying Page for:** 

**Contact Bend Details** 

837/887 Series High Temp Card Edge Connector Part Number: 837-023-559-112



**EDAC INC** TORONTO, ONTARIO CANADA

THESE DRAWINGS AND SPECIFICATIONS ARE THE PROPERTY OF EDAC INC.,AND SHALL NOT BE REPRODUCED, OR COPIED OR USED AS THE BASIS FOR THE MANUFACTURE OR SALE OF APPARATUS WITHOUT WRITTEN PERMISSION.

| ACAD REFERENCE NO. | REFERENCE NO. 837 ENG MASTER |  |  |
|--------------------|------------------------------|--|--|
| DRAWN: J.LEE       | DATE: OCT. 06/09             |  |  |
| CHECKED:           | DATE:                        |  |  |
| SCA