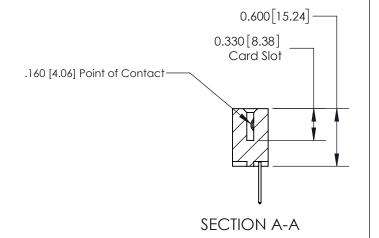

DRAWN: J.LEE DATE: OCT. 06/09 CHECKED: DATE: OF 2 SCALE: NTS SHEET 1 DRAWING NUMBER **ISSUE** 837 Assembly

837 ENG MASTER

ACAD REFERENCE NO.

See Accompanying Page for:

**Contact Bend Details** 

ISSUE NUMBER

ORIGINAL

1

| 837/887 Series High Temp Card Edge Connector<br>Contact Bend Detail |                                                                                                                                                                                                   | ACAD REFERENCE NO. 837 EN |                  | 3 MASTER      |
|---------------------------------------------------------------------|---------------------------------------------------------------------------------------------------------------------------------------------------------------------------------------------------|---------------------------|------------------|---------------|
|                                                                     |                                                                                                                                                                                                   | DRAWN: J.LEE              | DATE: OCT. 06/09 |               |
|                                                                     |                                                                                                                                                                                                   | CHECKED:                  | DATE:            |               |
| TORONTO, ONTARIO                                                    | THESE DRAWINGS AND SPECIFICATIONS ARE THE PROPERTY OF EDAC INC., AND SHALL NOT BE REPRODUCED, OR COPIED OR USED AS THE BASIS FOR THE MANUFACTURE OR SALE OF APPARATUS WITHOUT WRITTEN PERMISSION. | SCALE: NTS                | SHEET            | 2 <b>OF</b> 2 |
|                                                                     |                                                                                                                                                                                                   | DRAWING NUMBER            | •                | ISSUE         |
| YOUR CONNECTION TO QUALITY & SERVICE                                |                                                                                                                                                                                                   | 837 Assembly              |                  | 1             |