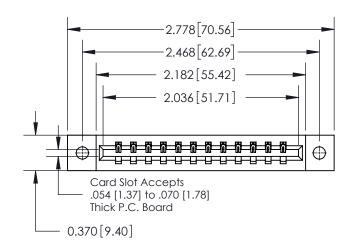

**Mounting Option** 

02-.128 (3.25) Dia. Mounting Holes

## **Contact Detail**

523-P.C. Tail .025 Sq.(0.64 Sq.) - Tail LG=.390(9.91) .156 [3.96] Contact Spacing x .200 [5.08] Row Spacing

THIS IS A C.A.D. GENERATED DRAWING DO NOT MAKE MANUAL REVISIONS TO MASTER.