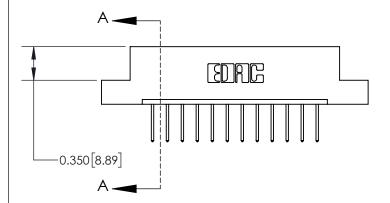

**Mounting Option** 

02-.128 (3.25) Dia. Mounting Holes

## **Contact Detail**

523-P.C. Tail .025 Sq.(0.64 Sq.) - Tail LG=.390(9.91) .156 [3.96] Contact Spacing x .200 [5.08] Row Spacing

THIS IS A C.A.D. GENERATED DRAWING DO NOT MAKE MANUAL REVISIONS TO MASTER.