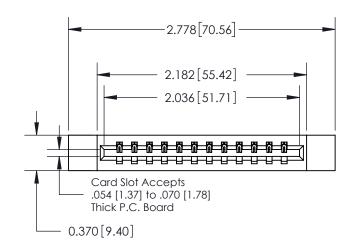

ISSUE NUMBER

ORIGINAL

0.600 [15.24] 0.330[8.38] Card Slot .160 [4.06] Point of Contact-SECTION A-A

837/887 Series High Temp Card Edge Connector Part Number: 837-012-521-612

YOUR CONNECTION TO QUALITY & SERVICE