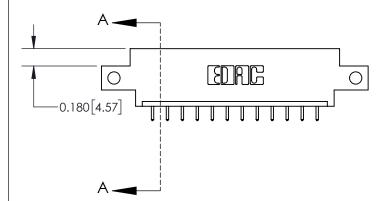

**Mounting Option** 

12-.128 (3.25) Dia. Side Mounting Holes

## **Contact Detail**

521-P.C. Tail .025 Sq.(0.64 Sq.) - Tail LG=.150(3.81) .156 [3.96] Contact Spacing x .200 [5.08] Row Spacing





THIS IS A C.A.D. GENERATED DRAWING DO NOT MAKE MANUAL REVISIONS TO MASTER.



ISSUE NUMBER

ORIGINAL

0.600 [15.24] 0.330[8.38] Card Slot .160 [4.06] Point of Contact-SECTION A-A

837/887 Series High Temp Card Edge Connector Part Number: 837-012-521-612

YOUR CONNECTION TO QUALITY & SERVICE

**EDAC INC** TORONTO, ONTARIO CANADA

THESE DRAWINGS AND SPECIFICATIONS ARE THE PROPERTY OF EDAC INC.,AND SHALL NOT BE REPRODUCED, OR COPIED OR USED AS THE BASIS FOR THE MANUFACTURE OR SALE OF APPARATUS WITHOUT WRITTEN PERMISSION.

| ACAD REFERENCE NO. | 837 ENG MASIER   |  |  |
|--------------------|------------------|--|--|
| DRAWN: J.LEE       | DATE: OCT. 06/09 |  |  |
| CHECKED:           | DATE:            |  |  |
| SCALE: NTS         | SHEET 1 OF 2     |  |  |
| DRAWING NUMBER     | ISSUE