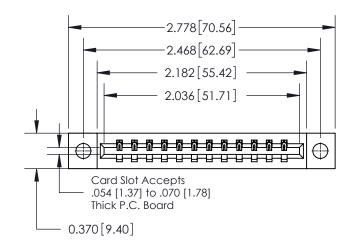

**Mounting Option** 

04-.156 (3.96) Dia. Mounting Holes

ISSUE NUMBER ORIGINAL

0.600 [15.24] 0.330[8.38] Card Slot .160 [4.06] Point of Contact **SECTION A-A** 

837/887 Series High Temp Card Edge Connector Part Number: 837-012-521-604

YOUR CONNECTION TO QUALITY & SERVICE