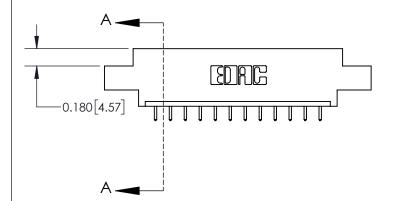

ISSUE NUMBER ORIGINAL

0.600 [15.24] 0.330[8.38] Card Slot .160 [4.06] Point of Contact **SECTION A-A** 

837/887 Series High Temp Card Edge Connector Part Number: 837-012-521-604

YOUR CONNECTION TO QUALITY & SERVICE