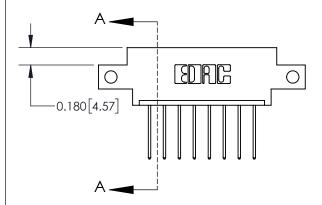

**Mounting Option** 

12-.128 (3.25) Dia. Side Mounting Holes

## **Contact Detail**

540-Wire Wrap .025 Sq.(0.64 Sq.) - Tail LG=.560(14.22) .156 [3.96] Contact Spacing x .200 [5.08] Row Spacing





**See Accompanying Page for:** 

**Contact Bend Details** 

THIS IS A C.A.D. GENERATED DRAWING DO NOT MAKE MANUAL REVISIONS TO MASTER.



ISSUE NUMBER

ORIGINAL

1



| 837/887 Series High Temp Card Edge Connector |
|----------------------------------------------|
| Part Number: 837-008-540-612                 |

YOUR CONNECTION TO QUALITY & SERVICE

**EDAC INC** TORONTO, ONTARIO CANADA

THESE DRAWINGS AND SPECIFICATIONS ARE THE PROPERTY OF EDAC INC.,AND SHALL NOT BE REPRODUCED,OR COPIED OR USED AS THE BASIS FOR THE MANUFACTURE OR SALE OF APPARATUS WITHOUT WRITTEN PERMISSION.

| ACAD REFERENCE NO. | 837 ENG MASTER   |  |  |
|--------------------|------------------|--|--|
| DRAWN: J.LEE       | DATE: OCT. 06/09 |  |  |
| CHECKED:           | DATE:            |  |  |
| SCALE: NTS         |