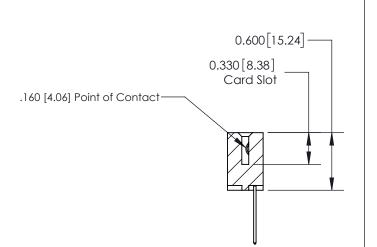

**SECTION A-A** 

ISSUE NUMBER

ORIGINAL

1

| 837/887 Series High Temp Co                                           | ACAD REFERENCE NO.                                                                                                                                                                              | 837 ENG MASTER |                  |               |
|-----------------------------------------------------------------------|-------------------------------------------------------------------------------------------------------------------------------------------------------------------------------------------------|----------------|------------------|---------------|
| Contact Bend Detail                                                   |                                                                                                                                                                                                 | DRAWN: J.LEE   | DATE: OCT. 06/09 |               |
|                                                                       |                                                                                                                                                                                                 | CHECKED:       | DATE:            |               |
| EDAC INC TORONTO, ONTARIO CANADA YOUR CONNECTION TO QUALITY & SERVICE | THESE DRAWINGS AND SPECIFICATIONS ARE THE PROPERTY OF EDAC INC.,AND SHALL NOT BE REPRODUCED,OR COPIED OR USED AS THE BASIS FOR THE MANUFACTURE OR SALE OF APPARATUS WITHOUT WRITTEN PERMISSION. | SCALE: NTS     | SHEET            | 2 <b>OF</b> 2 |
|                                                                       |                                                                                                                                                                                                 | DRAWING NUMBER | •                | ISSUE         |
|                                                                       |                                                                                                                                                                                                 | 837 Assembly   |                  | 1             |