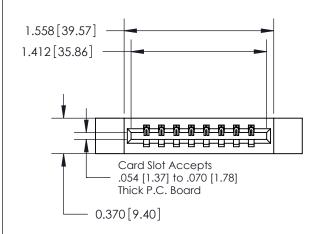

## **Contact Detail**

540-Wire Wrap .025 Sq.(0.64 Sq.) - Tail LG=.560(14.22) .156 [3.96] Contact Spacing x .200 [5.08] Row Spacing

**See Accompanying Page for:** 

**Contact Bend Details** 

THIS IS A C.A.D. GENERATED DRAWING DO NOT MAKE MANUAL REVISIONS TO MASTER.