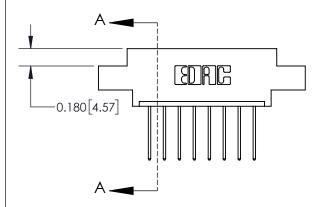

## **Contact Detail**

540-Wire Wrap .025 Sq.(0.64 Sq.) - Tail LG=.560(14.22) .156 [3.96] Contact Spacing x .200 [5.08] Row Spacing

**See Accompanying Page for:** 

**Contact Bend Details** 

THIS IS A C.A.D. GENERATED DRAWING DO NOT MAKE MANUAL REVISIONS TO MASTER.

ISSUE NUMBER ORIGINAL

1

| 837/887 Series High Temp Card Edge Connector |
|----------------------------------------------|
| Part Number: 837-008-540-608                 |

YOUR CONNECTION TO QUALITY & SERVICE

| ACAD REFERENCE NO. | 837 ENG MASTER   |  |  |
|--------------------|------------------|--|--|
| DRAWN: J.LEE       | DATE: OCT. 06/09 |  |  |
| CHECKED:           | DATE:            |  |  |
| SCALE: NTS         | SHEET 1 OF 2     |  |  |
| DRAWING NUMBER     | ISSUE            |  |  |
| 837 Assembly       | 1                |  |  |