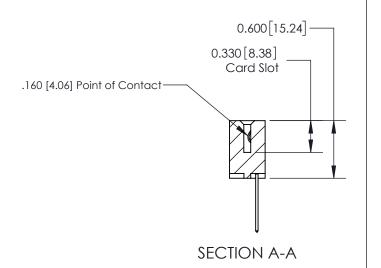

## **Contact Detail**

540-Wire Wrap .025 Sq.(0.64 Sq.) - Tail LG=.560(14.22) .156 [3.96] Contact Spacing x .200 [5.08] Row Spacing

**See Accompanying Page for:** 

**Contact Bend Details** 

THIS IS A C.A.D. GENERATED DRAWING DO NOT MAKE MANUAL REVISIONS TO MASTER.

ISSUE NUMBER ORIGINAL

1

| 837/887 Series High Temp Card Edge Connector |
|----------------------------------------------|
| Part Number: 837-008-540-608                 |

YOUR CONNECTION TO QUALITY & SERVICE

| ACAD REFERENCE NO. | 837 ENG MASTER   |  |  |
|--------------------|------------------|--|--|
| DRAWN: J.LEE       | DATE: OCT. 06/09 |  |  |
| CHECKED:           | DATE:            |  |  |
| SCALE: NTS         | SHEET 1 OF 2     |  |  |
| DRAWING NUMBER     | ISSUE            |  |  |
| 837 Assembly       | 1                |  |  |