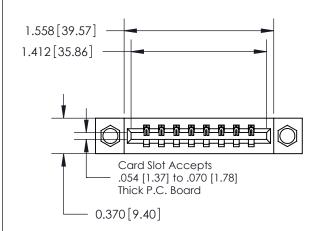

## **Contact Detail**

540-Wire Wrap .025 Sq.(0.64 Sq.) - Tail LG=.560(14.22) .156 [3.96] Contact Spacing x .200 [5.08] Row Spacing

**See Accompanying Page for:** 

**Contact Bend Details** 

THIS IS A C.A.D. GENERATED DRAWING DO NOT MAKE MANUAL REVISIONS TO MASTER.

ISSUE NUMBER ORIGINAL

1

| 837/887 Series High Temp Card Edge Connector |
|----------------------------------------------|
| Part Number: 837-008-540-608                 |

YOUR CONNECTION TO QUALITY & SERVICE

| ACAD REFERENCE NO. | 837 ENG MASTER   |  |  |
|--------------------|------------------|--|--|
| DRAWN: J.LEE       | DATE: OCT. 06/09 |  |  |
| CHECKED:           | DATE:            |  |  |
| SCALE: NTS         | SHEET 1 OF 2     |  |  |
| DRAWING NUMBER     | ISSUE            |  |  |
| 837 Assembly       | 1                |  |  |