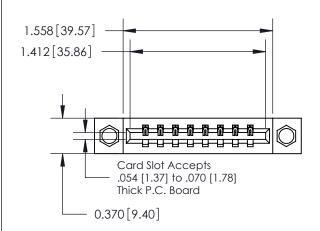

## **Contact Detail**

540-Wire Wrap .025 Sq.(0.64 Sq.) - Tail LG=.560(14.22) .156 [3.96] Contact Spacing x .200 [5.08] Row Spacing

**See Accompanying Page for:** 

**Contact Bend Details** 

THIS IS A C.A.D. GENERATED DRAWING DO NOT MAKE MANUAL REVISIONS TO MASTER.

**Mounting Option** 

07-M3-0.5 Metric Threaded Inserts