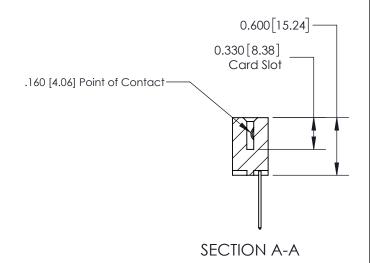

## **Contact Detail**

540-Wire Wrap .025 Sq.(0.64 Sq.) - Tail LG=.560(14.22) .156 [3.96] Contact Spacing x .200 [5.08] Row Spacing

**See Accompanying Page for:** 

**Contact Bend Details** 

THIS IS A C.A.D. GENERATED DRAWING DO NOT MAKE MANUAL REVISIONS TO MASTER.