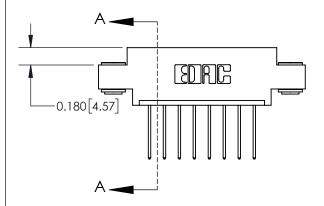

**SECTION A-A** 

ISSUE NUMBER

ORIGINAL

1

| 837/887 Series High Temp Card Edge Connector<br>Contact Bend Detail |                                                                                                                                     | ACAD REFERENCE NO. | 837 ENG MASTER   |               |
|---------------------------------------------------------------------|-------------------------------------------------------------------------------------------------------------------------------------|--------------------|------------------|---------------|
|                                                                     |                                                                                                                                     | DRAWN: J.LEE       | DATE: OCT. 06/09 |               |
|                                                                     |                                                                                                                                     | CHECKED:           | DATE:            |               |
| EDAC INC                                                            | THESE DRAWINGS AND SPECIFICATIONS ARE THE PROPERTY OF EDAC INC.,AND SHALL NOT BE REPRODUCED, OR COPIED OR USED AS THE BASIS FOR THE | SCALE: NTS         | SHEET            | 2 <b>OF</b> 2 |
| TORONTO, ONTARIO CANADA                                             |                                                                                                                                     | DRAWING NUMBER     | •                | ISSUE         |
| YOUR CONNECTION TO QUALITY & SERVICE                                | MANUFACTURE OR SALE OF APPARATUS WITHOUT WRITTEN PERMISSION.                                                                        | 837 Assembly       |                  | 1             |