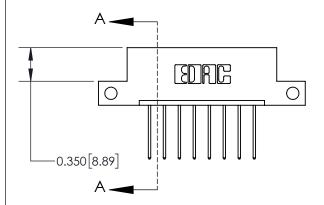

**Mounting Option** 

12-.128 (3.25) Dia. Side Mounting Holes

## **Contact Detail**

540-Wire Wrap .025 Sq.(0.64 Sq.) - Tail LG=.560(14.22) .156 [3.96] Contact Spacing x .200 [5.08] Row Spacing





**See Accompanying Page for:** 

**Contact Bend Details** 

THIS IS A C.A.D. GENERATED DRAWING DO NOT MAKE MANUAL REVISIONS TO MASTER.



ISSUE NUMBER

ORIGINAL



| 837/887 Series High Temp Card Edge Conne | ctor |
|------------------------------------------|------|
| Part Number: 837-008-540-112             |      |

YOUR CONNECTION TO QUALITY & SERVICE

**EDAC INC** TORONTO, ONTARIO CANADA

THESE DRAWINGS AND SPECIFICATIONS ARE THE PROPERTY OF EDAC INC.,AND SHALL NOT BE REPRODUCED,OR COPIED OR USED AS THE BASIS FOR THE MANUFACTURE OR SALE OF APPARATUS WITHOUT WRITTEN PERMISSION.

| ACAD REFERENCE NO. | 837 ENG MASTER   |  |  |
|--------------------|------------------|--|--|
| DRAWN: J.LEE       | DATE: OCT. 06/09 |  |  |
| CHECKED:           | DATE:            |  |  |
| SCALE: NTS