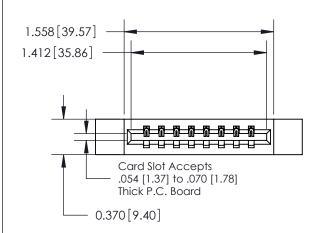

## **Contact Detail**

540-Wire Wrap .025 Sq.(0.64 Sq.) - Tail LG=.560(14.22) .156 [3.96] Contact Spacing x .200 [5.08] Row Spacing

**See Accompanying Page for:** 

**Contact Bend Details** 

THIS IS A C.A.D. GENERATED DRAWING DO NOT MAKE MANUAL REVISIONS TO MASTER.