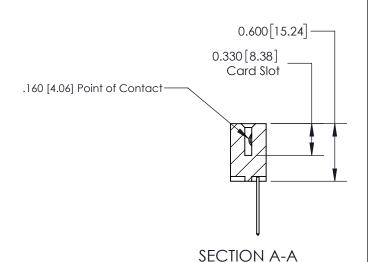

## **Contact Detail**

540-Wire Wrap .025 Sq.(0.64 Sq.) - Tail LG=.560(14.22) .156 [3.96] Contact Spacing x .200 [5.08] Row Spacing

**See Accompanying Page for:** 

**Contact Bend Details** 

THIS IS A C.A.D. GENERATED DRAWING DO NOT MAKE MANUAL REVISIONS TO MASTER.