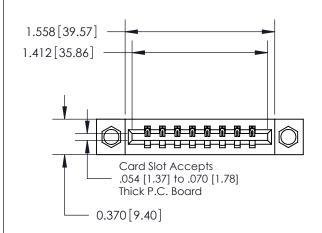

**Mounting Option** 

08-#4-40 Unified Threaded Inserts

## **Contact Detail**

524-P.C. Tail .018 Sq.(0.46 Sq.) - Tail LG=.175(4.45) .156 [3.96] Contact Spacing x .200 [5.08] Row Spacing

**See Accompanying Page for:** 

**Contact Bend Details** 

THIS IS A C.A.D. GENERATED DRAWING DO NOT MAKE MANUAL REVISIONS TO MASTER.