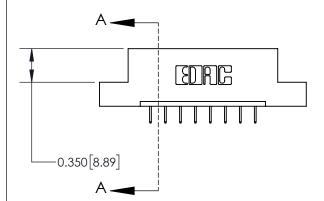

**Mounting Option** 

08-#4-40 Unified Threaded Inserts

## **Contact Detail**

524-P.C. Tail .018 Sq.(0.46 Sq.) - Tail LG=.175(4.45) .156 [3.96] Contact Spacing x .200 [5.08] Row Spacing





**See Accompanying Page for:** 

**Contact Bend Details** 

THIS IS A C.A.D. GENERATED DRAWING DO NOT MAKE MANUAL REVISIONS TO MASTER.



ISSUE NUMBER

ORIGINAL



| 837/887 Series High Temp Card Edge Connector |
|----------------------------------------------|
| Part Number: 837-008-524-108                 |



**EDAC INC** TORONTO, ONTARIO CANADA

THESE DRAWINGS AND SPECIFICATIONS ARE THE PROPERTY OF EDAC INC.,AND SHALL NOT BE REPRODUCED, OR COPIED OR USED AS THE BASIS FOR THE MANUFACTURE OR SALE OF APPARATUS WITHOUT WRITTEN PERMISSION.

| ACAD REFERENCE NO. |             | 837 ENG MASTER   |               |  |
|--------------------|-------------|------------------|---------------|--|
| DRAWN:             | J.LEE       | DATE: OCT. 06/09 |               |  |
| CHECKED:           | :