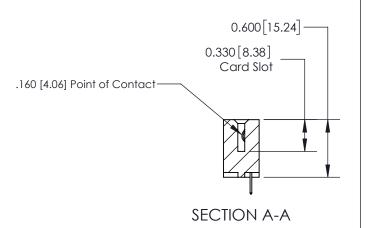

**Mounting Option** 

08-#4-40 Unified Threaded Inserts

## **Contact Detail**

524-P.C. Tail .018 Sq.(0.46 Sq.) - Tail LG=.175(4.45) .156 [3.96] Contact Spacing x .200 [5.08] Row Spacing





**See Accompanying Page for:** 

**Contact Bend Details** 

THIS IS A C.A.D. GENERATED DRAWING DO NOT MAKE MANUAL REVISIONS TO MASTER.



ISSUE NUMBER

ORIGINAL



| 837/887 Series High Temp Card Edge Connector |
|----------------------------------------------|
| Part Number: 837-008-524-108                 |



**EDAC INC** TORONTO, ONTARIO CANADA

THESE DRAWINGS AND SPECIFICATIONS ARE THE PROPERTY OF EDAC INC.,AND SHALL NOT BE REPRODUCED, OR COPIED OR USED AS THE BASIS FOR THE MANUFACTURE OR SALE OF APPARATUS WITHOUT WRITTEN PERMISSION.

| ACAD REFERENCE NO. |             | 837 ENG MASTER   |               |  |
|--------------------|-------------|------------------|---------------|--|
| DRAWN:             | J.LEE       | DATE: OCT. 06/09 |               |  |
| CHECKED:           | :           | DATE:            |               |  |
| SCALE:             | NTS         | SHEET            | 1 <b>OF</b> 2 |  |
| DRAWING            | NUMBER      |