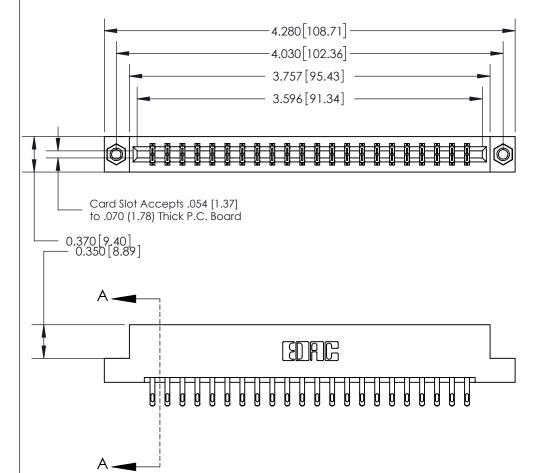

## 833 Series High Temp Card Edge Connector Part Number: 833-044-555-207

**Bend Detail Mounting Options** 

YOUR CONNECTION TO QUALITY & SERVICE

**EDAC INC** TORONTO, ONTARIO CANADA

THESE DRAWINGS AND SPECIFICATIONS ARE THE PROPERTY OF EDAC INC.,AND SHALL NOT BE REPRODUCED, OR COPIED OR USED AS THE BASIS FOR THE MANUFACTURE OR SALE OF APPARATUS WITHOUT WRITTEN PERMISSION.

| ACAD REFERENCE NO. | 833 ENG MASTER   |  |  |
|--------------------|------------------|--|--|
| DRAWN: J.LEE       | DATE: OCT. 14/09 |  |  |
| CHECKED:           | DATE:            |  |  |
| SCALE: NTS         | SHEET 1 OF 3     |  |  |
| DRAWING NUMBER     | ISSUE            |  |  |
| 833 Assembly       | 1                |  |  |