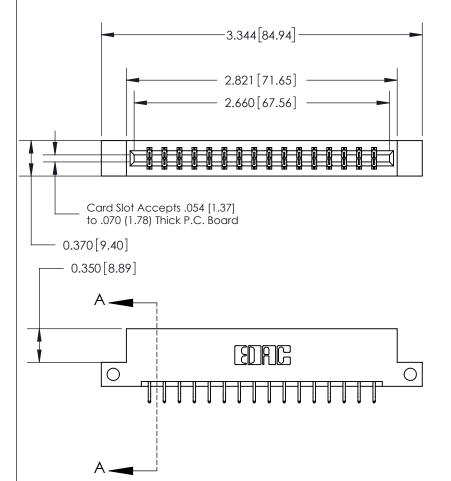

833 Series High Temp Card Edge Connector Part Number: 833-032-556-212

**EDAC INC** TORONTO, ONTARIO CANADA

THESE DRAWINGS AND SPECIFICATIONS ARE THE PROPERTY OF EDAC INC.,AND SHALL NOT BE REPRODUCED, OR COPIED OR USED AS THE BASIS FOR THE MANUFACTURE OR SALE OF APPARATUS WITHOUT WRITTEN PERMISSION.

| ACAD REFERENCE NO. | 833 ENG MASTER   |  |
|--------------------|------------------|--|
| DRAWN: J.LEE       | DATE: OCT. 14/09 |  |
| CHECKED:           | DATE:            |  |
| SCALE: NTS         | SHEET 1 OF 3     |  |
| DRAWING NUMBER     | ISSUE            |  |
| 833 Assembly       | 1                |  |