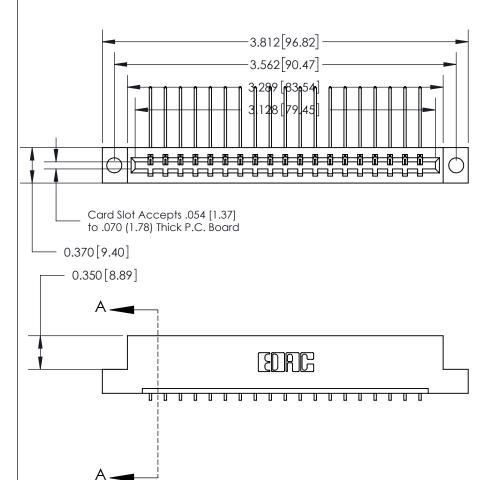

**Mounting Option** 

04-.156 (3.96) Dia. Mounting Holes

## 833 Series High Temp Card Edge Connector Part Number: 833-019-559-104

**Bend Detail Mounting Options** 

YOUR CONNECTION TO QUALITY & SERVICE

**EDAC INC** TORONTO, ONTARIO CANADA

THESE DRAWINGS AND SPECIFICATIONS ARE THE PROPERTY OF EDAC INC.,AND SHALL NOT BE REPRODUCED, OR COPIED OR USED AS THE BASIS FOR THE MANUFACTURE OR SALE OF APPARATUS WITHOUT WRITTEN PERMISSION.

| ACAD REFERENCE NO. | 833 ENG MASTER   |  |  |
|--------------------|------------------|--|--|
| DRAWN: J.LEE       | DATE: OCT. 14/09 |  |  |
| CHECKED:           | DATE:            |  |  |
| SCALE: NTS         | SHEET 1 OF 3     |  |  |
| DRAWING NUMBER     | ISSUE            |  |  |
| 833 Assembly       | 1                |  |  |