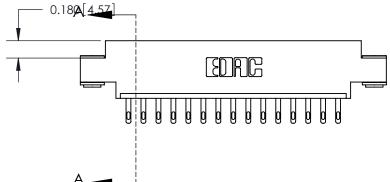

EDAC INC
TORONTO, ONTARIO
CANADA
YOUR CONNECTION TO QUALITY & SERVICE

Part Number: 833-015-500-603

THESE DRAWINGS AND SPECIFICATIONS ARE THE PROPERTY OF EDAC INC.,AND SHALL NOT BE REPRODUCED,OR COPIED OR USED AS THE BASIS FOR THE MANUFACTURE OR SALE OF APPARATUS WITHOUT WRITTEN PERMISSION.

| ACAD REFERENCE NO. | 833 ENG MASTER   |  |  |
|--------------------|------------------|--|--|
| DRAWN: J.LEE       | DATE: OCT. 14/09 |  |  |
| CHECKED:           | DATE:            |  |  |
| SCALE: NTS         | SHEET 1 OF 3     |  |  |
| DRAWING NUMBER     | ISSUE            |  |  |
| 833 Assembly       | 1                |  |  |