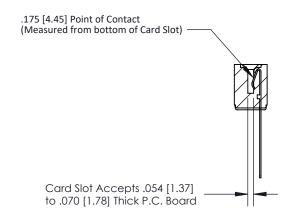

**Mounting Option** .128 (3.25) Dia. Side Mounting Holes **Contact Detail** Wire Wrap .046x.013(1.17x0.33) - Tail LG=.708(17.98) .156 [3.96] Contact Spacing x .200 [5.08] Row Spacing 3.898 [99.01] 3.752[95.30] - 0.343[8.71] 0.473 [12.01] EDAG





807/857 Series High Temp Card Edge Connector Part Number: 807-023-545-112

YOUR CONNECTION TO QUALITY & SERVICE

NTS SHEET 1 OF 2 807 Assembly

J.LEE

807 ENG MASTER

DATE: AUG. 11/09

SECTION A-A

**See Accompanying Page for:** 

**Contact Bend Details** 



## **Mouser Electronics**

**Authorized Distributor** 

Click to View Pricing, Inventory, Delivery & Lifecycle Information:

EDAC:

807-023-545-112