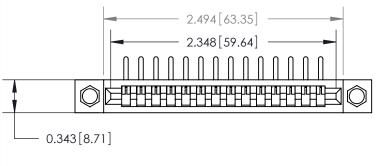

## **Contact Detail**

SECTION A-A .095 [2.41] Point of Contact (Measured from bottom of Card Slot) Card Slot Accepts .054 [1.37] to .070 [1.78] Thick P.C. Board

**See Accompanying Page for:** 

**Contact Bend Details** 

807 Assembly