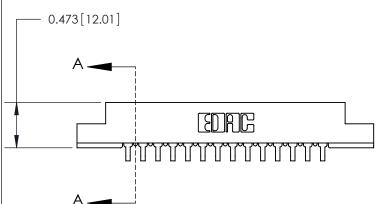

## **Contact Detail**

SECTION A-A .095 [2.41] Point of Contact (Measured from bottom of Card Slot) Card Slot Accepts .054 [1.37] to .070 [1.78] Thick P.C. Board

**See Accompanying Page for:** 

**Contact Bend Details** 

807 Assembly