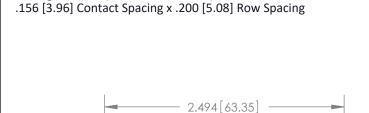

**Mounting Option** 

.156 (3.96) Dia. Mounting Holes

## **Contact Detail**

90 Degree Bend (Code 527 Contacts)



2.348 [59.64]

- 0.343[8.71]



SECTION A-A .095 [2.41] Point of Contact (Measured from bottom of Card Slot)



**See Accompanying Page for:** 

**Contact Bend Details** 

807/857 Series High Temp Card Edge Connector Part Number: 807-014-559-104

YOUR CONNECTION TO QUALITY & SERVICE

807 ENG MASTER DATE: AUG. 11/09 J.LEE NTS SHEET 1 OF 2

807 Assembly



## **Mouser Electronics**

**Authorized Distributor** 

Click to View Pricing, Inventory, Delivery & Lifecycle Information:

EDAC:

807-014-559-104