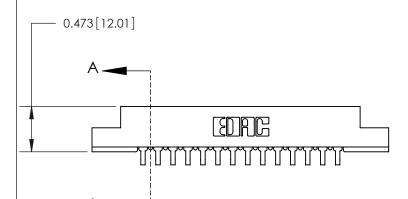

807/857 Series High Temp Card Edge Connector Part Number: 807-014-559-104

YOUR CONNECTION TO QUALITY & SERVICE

807 ENG MASTER DATE: AUG. 11/09 J.LEE NTS SHEET 1 OF 2

807 Assembly