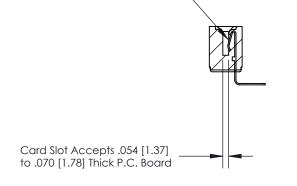

## **Contact Detail**

90 Degree Bend (Code 527 Contacts)

2.348 [59.64]

- 0.343[8.71]

SECTION A-A .095 [2.41] Point of Contact (Measured from bottom of Card Slot)

**See Accompanying Page for:** 

**Contact Bend Details** 