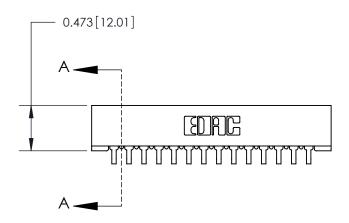

**Mounting Option** 

No Mounting Lugs

## **Contact Detail**

90 Degree Bend (Code 527 Contacts)

.156 [3.96] Contact Spacing x .200 [5.08] Row Spacing





Card Slot Accepts .054 [1.37] to .070 [1.78] Thick P.C. Board

.095 [2.41] Point of Contact (Measured from bottom of Card Slot)

**See Accompanying Page for:** 

**Contact Bend Details** 

807/857 Series High Temp Card Edge Connector Part Number: 807-014-559-101

YOUR CONNECTION TO QUALITY & SERVICE

807 ENG MASTER DATE: AUG. 11/09 J.LEE NTS SHEET 1 OF 2

807 Assembly

SECTION A-A



## **Mouser Electronics**

**Authorized Distributor** 

Click to View Pricing, Inventory, Delivery & Lifecycle Information:

EDAC:

807-014-559-101