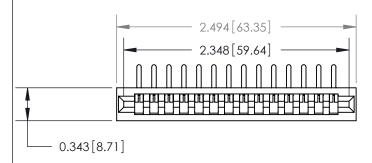

## **Contact Detail**

90 Degree Bend (Code 527 Contacts)

.156 [3.96] Contact Spacing x .200 [5.08] Row Spacing

Card Slot Accepts .054 [1.37] to .070 [1.78] Thick P.C. Board

.095 [2.41] Point of Contact (Measured from bottom of Card Slot)

**See Accompanying Page for:** 

**Contact Bend Details** 

807/857 Series High Temp Card Edge Connector Part Number: 807-014-559-101

YOUR CONNECTION TO QUALITY & SERVICE

807 ENG MASTER DATE: AUG. 11/09 J.LEE NTS SHEET 1 OF 2