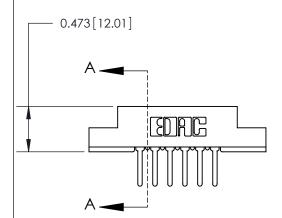

## **Contact Detail**

PC Tail .046x.013(1.17x0.33) - Tail LG=.358(9.09) .156 [3.96] Contact Spacing x .200 [5.08] Row Spacing

**See Accompanying Page for:** 

**Contact Bend Details** 

.095 [2.41] Point of Contact (Measured from bottom of Card Slot) Card Slot Accepts .054 [1.37]

to .070 [1.78] Thick P.C. Board

807/857 Series High Temp Card Edge Connector Part Number: 807-012-522-208

YOUR CONNECTION TO QUALITY & SERVICE

J.LEE DATE: AUG. 11/09 SHEET 1 OF 2 807 Assembly

SECTION AMAGER