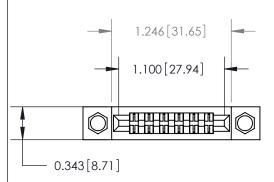

**Mounting Option** 

#4-40 Unified Threaded Inserts

## **Contact Detail**

PC Tail .046x.013(1.17x0.33) - Tail LG=.358(9.09) .156 [3.96] Contact Spacing x .200 [5.08] Row Spacing

**See Accompanying Page for:** 

**Contact Bend Details** 

.095 [2.41] Point of Contact (Measured from bottom of Card Slot) Card Slot Accepts .054 [1.37]

to .070 [1.78] Thick P.C. Board

807/857 Series High Temp Card Edge Connector Part Number: 807-012-522-208

YOUR CONNECTION TO QUALITY & SERVICE

J.LEE DATE: AUG. 11/09 SHEET 1 OF 2 807 Assembly

SECTION AMAGER