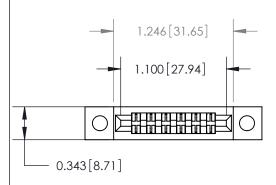

**Mounting Option** 

.128 (3.25) Dia. Mounting Holes

## **Contact Detail**

PC Tail .046x.013(1.17x0.33) - Tail LG=.358(9.09)

.156 [3.96] Contact Spacing x .200 [5.08] Row Spacing

**See Accompanying Page for:** 

**Contact Bend Details** 

.095 [2.41] Point of Contact (Measured from bottom of Card Slot) Card Slot Accepts .054 [1.37]

to .070 [1.78] Thick P.C. Board

807/857 Series High Temp Card Edge Connector Part Number: 807-012-522-202

YOUR CONNECTION TO QUALITY & SERVICE

SECTION AMAGER J.LEE DATE: AUG. 11/09 SHEET 1 OF 2

807 Assembly