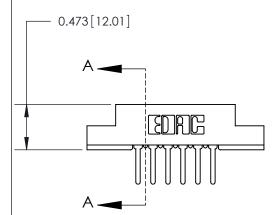

## **Contact Detail**

PC Tail .046x.013(1.17x0.33) - Tail LG=.358(9.09)

.156 [3.96] Contact Spacing x .200 [5.08] Row Spacing

**See Accompanying Page for:** 

**Contact Bend Details** 

.095 [2.41] Point of Contact (Measured from bottom of Card Slot) Card Slot Accepts .054 [1.37]

to .070 [1.78] Thick P.C. Board

807/857 Series High Temp Card Edge Connector Part Number: 807-012-522-202

YOUR CONNECTION TO QUALITY & SERVICE

SECTION AMAGER J.LEE DATE: AUG. 11/09 SHEET 1 OF 2

807 Assembly