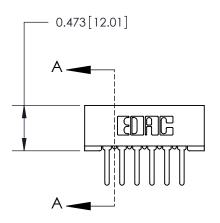

**Mounting Option** 

No Mounting Lugs

## **Contact Detail**

PC Tail .046x.013(1.17x0.33) - Tail LG=.358(9.09) .156 [3.96] Contact Spacing x .200 [5.08] Row Spacing





**See Accompanying Page for:** 

**Contact Bend Details** 





807/857 Series High Temp Card Edge Connector Part Number: 807-012-522-201

YOUR CONNECTION TO QUALITY & SERVICE

|   | ACAD REFERENCES ECTION NAMED A |          |        |
|---|--------------------------------|----------|--------|
|   | DRAWN: J.LEE                   | DATE: AL |        |
|   | CHECKED:                       | DATE:    |        |
|   | SCALE: NTS                     | SHEET    | 1 OF 2 |
| ) | DRAWING NUMBER                 |          | ISSUE  |
|   | 807 Assembly                   |          | 1      |



## **Mouser Electronics**

**Authorized Distributor** 

Click to View Pricing, Inventory, Delivery & Lifecycle Information:

EDAC:

807-012-522-201