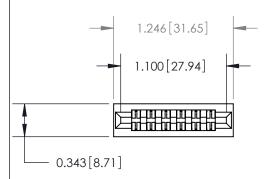

## **Contact Detail**

PC Tail .046x.013(1.17x0.33) - Tail LG=.358(9.09) .156 [3.96] Contact Spacing x .200 [5.08] Row Spacing

**See Accompanying Page for:** 

**Contact Bend Details** 

807/857 Series High Temp Card Edge Connector Part Number: 807-012-522-201