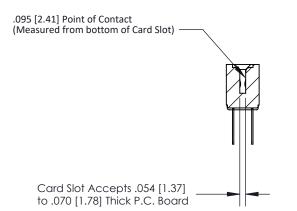

## **Contact Detail**

PC Tail .046x.013(1.17x0.33) - Tail LG=.358(9.09) .156 [3.96] Contact Spacing x .200 [5.08] Row Spacing

**See Accompanying Page for:** 

**Contact Bend Details** 

807/857 Series High Temp Card Edge Connector Part Number: 807-012-522-201