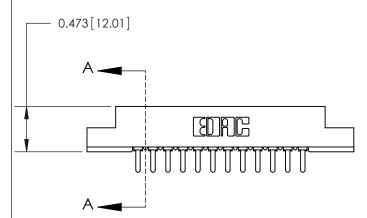

**Mounting Option** 

#4-40 Unified Threaded Inserts

## **Contact Detail**

PC Tail .046x.014(1.17x0.36) - Tail LG=.213(5.41)

.156 [3.96] Contact Spacing x .200 [5.08] Row Spacing





**See Accompanying Page for:** 

**Contact Bend Details** 



.175 [4.45] Point of Contact (Measured from bottom of Card Slot) Card Slot Accepts .054 [1.37] to .070 [1.78] Thick P.C. Board

807/857 Series High Temp Card Edge Connector Part Number: 807-012-521-108



| ACAD REFERENCE NO. 807 ENG MASTER |                  |
|-----------------------------------|------------------|
| DRAWN: J.LEE                      | DATE: AUG. 11/09 |
| CHECKED:                          | DATE:            |
| SCALE: NTS                        | SHEET 1 OF 2     |
| DRAWING NUMBER                    | ISSUE            |
| 807 Assembly                      | 1                |

SECTION A-A



## **Mouser Electronics**

**Authorized Distributor** 

Click to View Pricing, Inventory, Delivery & Lifecycle Infor