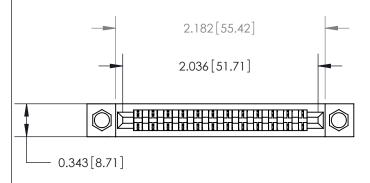

## **Contact Detail**

PC Tail .046x.014(1.17x0.36) - Tail LG=.213(5.41)

.156 [3.96] Contact Spacing x .200 [5.08] Row Spacing

**See Accompanying Page for:** 

**Contact Bend Details** 

.175 [4.45] Point of Contact (Measured from bottom of Card Slot) Card Slot Accepts .054 [1.37] to .070 [1.78] Thick P.C. Board

**Mounting Option** 

#4-40 Unified Threaded Inserts