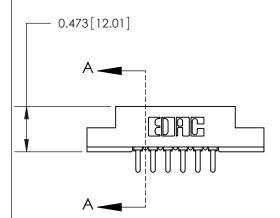

## **Contact Detail**

PC Tail .046x.014(1.17x0.36) - Tail LG=.213(5.41)

.156 [3.96] Contact Spacing x .200 [5.08] Row Spacing

**See Accompanying Page for:** 

**Contact Bend Details** 

.175 [4.45] Point of Contact (Measured from bottom of Card Slot) Card Slot Accepts .054 [1.37] to .070 [1.78] Thick P.C. Board SECTION A-A

807/857 Series High Temp Card Edge Connector Part Number: 807-006-521-108

YOUR CONNECTION TO QUALITY & SERVICE

807 ENG MASTER J.LEE DATE: AUG. 11/09 SHEET 1 OF 2 NTS

807 Assembly