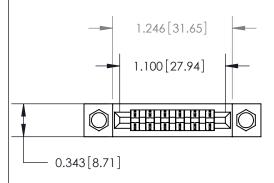

**Mounting Option** 

#4-40 Unified Threaded Inserts

## **Contact Detail**

PC Tail .046x.014(1.17x0.36) - Tail LG=.213(5.41)

.156 [3.96] Contact Spacing x .200 [5.08] Row Spacing

**See Accompanying Page for:** 

**Contact Bend Details** 

.175 [4.45] Point of Contact (Measured from bottom of Card Slot) Card Slot Accepts .054 [1.37] to .070 [1.78] Thick P.C. Board SECTION A-A

807/857 Series High Temp Card Edge Connector Part Number: 807-006-521-108

YOUR CONNECTION TO QUALITY & SERVICE

807 ENG MASTER J.LEE DATE: AUG. 11/09 SHEET 1 OF 2 NTS

807 Assembly