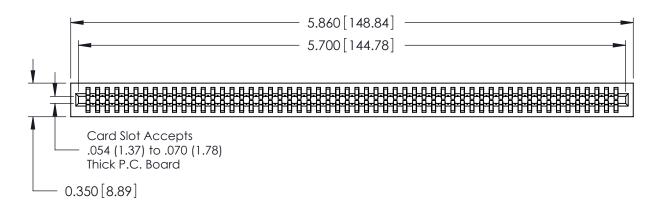

THIS IS A C.A.D. GENERATED DRAWING DO NOT MAKE MANUAL REVISIONS TO MASTER.

ISSUE NUMBER

ORIGINAL

Contact Information
522-P.C. Tail, Regular Point - Tail LG.=.375(9.53)
.100" (2.54mm) Contact Spacing x .200" (5.08mm) Row Spacing

725 Series Ultra-Mate Card Edge Connector - Press Fit

Part Number: 725-112-522-201

YOUR CONNECTION TO QUALITY & SERVICE

**EDAC INC** TORONTO, ONTARIO CANADA

ARE THE PROPERTY OF EDAC INC., AND SHALL NOT BE REPRODUCED, OR COPIED OR USED AS THE BASIS FOR THE MANUFACTURE OR SALE OF APPARATUS WITHOUT WRITTEN PERMISSION.