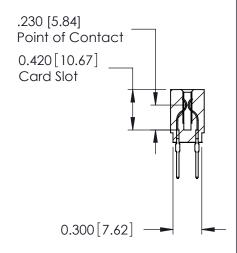

THIS IS A C.A.D. GENERATED DRAWING DO NOT MAKE MANUAL REVISIONS TO MASTER.

ISSUE NUMBER

ORIGINAL

Contact Information
522-P.C. Tail, Regular Point - Tail LG.=.375(9.53)
.100" (2.54mm) Contact Spacing x .200" (5.08mm) Row Spacing

725 Series Ultra-Mate Card Edge Connector - Press Fit

Part Number: 725-112-522-201

YOUR CONNECTION TO QUALITY & SERVICE

**EDAC INC** TORONTO, ONTARIO CANADA

ARE THE PROPERTY OF EDAC INC., AND SHALL NOT BE REPRODUCED, OR COPIED OR USED AS THE BASIS FOR THE MANUFACTURE OR SALE OF APPARATUS WITHOUT WRITTEN PERMISSION.