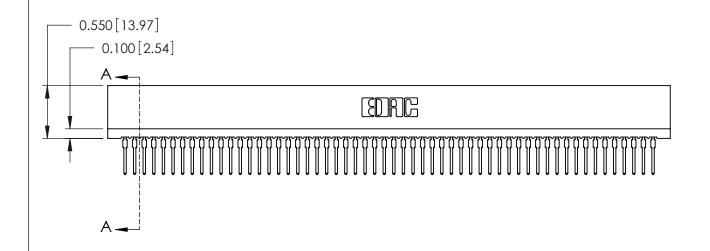

THIS IS A C.A.D. GENERATED DRAWING DO NOT MAKE MANUAL REVISIONS TO MASTER.

ISSUE NUMBER

ORIGINAL

Contact Information
522-P.C. Tail, Regular Point - Tail LG.=.375(9.53)
.100" (2.54mm) Contact Spacing x .200" (5.08mm) Row Spacing

725 Series Ultra-Mate Card Edge Connector - Press Fit

Part Number: 725-112-522-201

YOUR CONNECTION TO QUALITY & SERVICE

**EDAC INC** TORONTO, ONTARIO CANADA

ARE THE PROPERTY OF EDAC INC., AND SHALL NOT BE REPRODUCED, OR COPIED OR USED AS THE BASIS FOR THE MANUFACTURE OR SALE OF APPARATUS WITHOUT WRITTEN PERMISSION.